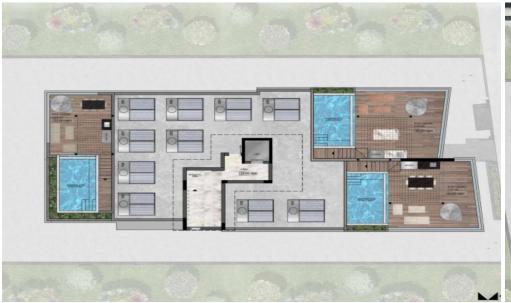

## 2 Bedroom Apartment for Rent in Limassol - Petrou kai Pavlou

For rent 2 bedroom apartment in a new unique residential complex in the very center of Limassol, Peter and Paul area. There are only 10 apartments in the block, modern design, each apartment has a covered parking space and a storage room. The covered area is 80m2+ 20m2 verandas. Close to urban infrastructure.

| Property Info     |                | Plot / Area Info |              | Additional info  |                  |
|-------------------|----------------|------------------|--------------|------------------|------------------|
| Covered Area      | 100            |                  |              | Reference Number | 162106           |
| Furnishing        | Furnished      | Parking          | Covered, Yes | Property type    | <b>Apartment</b> |
| Energy Efficiency | Α              |                  | Covered, 1es | Condition        | <b>Brand New</b> |
| Air Conditioning  | All rooms, Yes |                  |              | Bathrooms        | 2                |