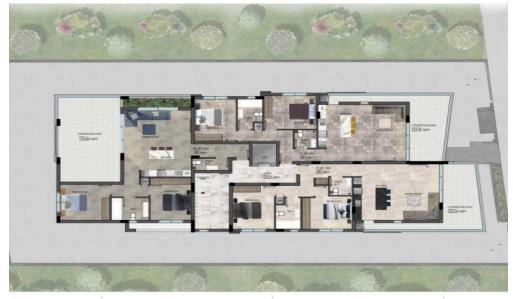

## 2 Bedroom Apartment for Rent in Limassol - Petrou kai Pavlou

For rent 2 bedroom apartment in a new unique residential complex in the very center of Limassol, Peter and Paul area. There are only 10 apartments in the block, modern design, each apartment has a covered parking space and a storage room. The covered area is 80m2+ 20m2 verandas. Close to urban infrastructure.

| Property Info     |                | Plot / Area Info |              | Additional info  |                  |
|-------------------|----------------|------------------|--------------|------------------|------------------|
| Covered Area      | 100            |                  |              | Reference Number | 162106           |
| Furnishing        | Furnished      | Parking          | Covered, Yes | Property type    | <b>Apartment</b> |
| Energy Efficiency | Α              |                  | Covered, 1es | Condition        | <b>Brand New</b> |
| Air Conditioning  | All rooms, Yes |                  |              | Bathrooms        | 2                |