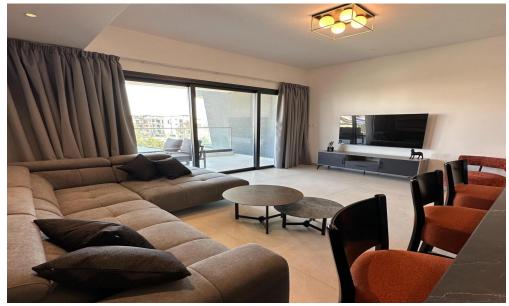

## 2 Bedroom Apartment for Rent in Limassol - Petrou kai Pavlou

For rent 2 bedroom apartment in a new unique residential complex in the very center of Limassol, Peter and Paul area. There are only 10 apartments in the block, modern design, each apartment has a covered parking space and a storage room. The covered area is 80m2+ 20m2 verandas. Close to urban infrastructure.

| Property Info     |                | Plot / Area Info |              | Additional info  |                  |
|-------------------|----------------|------------------|--------------|------------------|------------------|
| Covered Area      | 100            |                  |              | Reference Number | 162106           |
| Furnishing        | Furnished      | Parking          | Covered, Yes | Property type    | <b>Apartment</b> |
| Energy Efficiency | Α              |                  | Covered, 1es | Condition        | <b>Brand New</b> |
| Air Conditioning  | All rooms, Yes |                  |              | Bathrooms        | 2                |