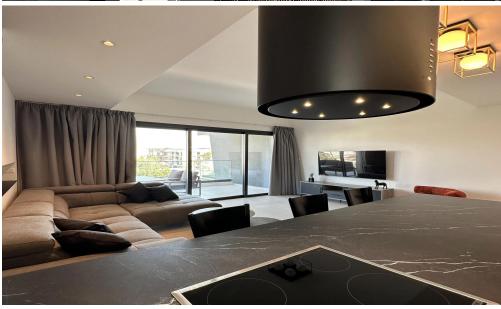

## 2 Bedroom Apartment for Rent in Limassol - Petrou kai Pavlou

For rent 2 bedroom apartment in a new unique residential complex in the very center of Limassol, Peter and Paul area. There are only 10 apartments in the block, modern design, each apartment has a covered parking space and a storage room. The covered area is 80m2+ 20m2 verandas. Close to urban infrastructure.

| Property Info     |                | Plot / Area Info |              | Additional info  |                  |
|-------------------|----------------|------------------|--------------|------------------|------------------|
| Covered Area      | 100            |                  |              | Reference Number | 162106           |
| Furnishing        | Furnished      | Parking          | Covered, Yes | Property type    | <b>Apartment</b> |
| Energy Efficiency | Α              |                  | Covered, 1es | Condition        | <b>Brand New</b> |
| Air Conditioning  | All rooms, Yes |                  |              | Bathrooms        | 2                |