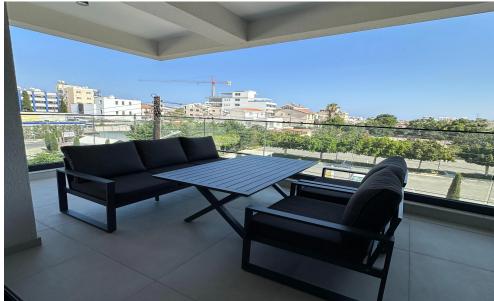

## 2 Bedroom Apartment for Rent in Limassol - Petrou kai Pavlou

For rent 2 bedroom apartment in a new unique residential complex in the very center of Limassol, Peter and Paul area. There are only 10 apartments in the block, modern design, each apartment has a covered parking space and a storage room. The covered area is 80m2+ 20m2 verandas. Close to urban infrastructure.