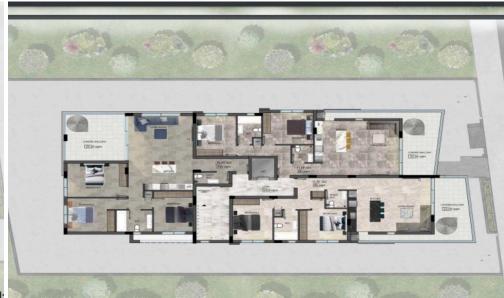

## 2 Bedroom Apartment for Rent in Limassol - Petrou kai Pavlou

For rent 2 bedroom apartment in a new unique residential complex in the very center of Limassol, Peter and Paul area. There are only 10 apartments in the block, modern design, each apartment has a covered parking space and a storage room. The covered area is 80m2+ 20m2 verandas. Close to urban infrastructure.

| Property Info     |                | Plot / Area Info |              | Additional info  |                  |
|-------------------|----------------|------------------|--------------|------------------|------------------|
| Covered Area      | 100            |                  |              | Reference Number | 162106           |
| Furnishing        | Furnished      | Parking          | Covered, Yes | Property type    | <b>Apartment</b> |
| Energy Efficiency | Α              |                  | Covered, 1es | Condition        | <b>Brand New</b> |
| Air Conditioning  | All rooms, Yes |                  |              | Bathrooms        | 2                |