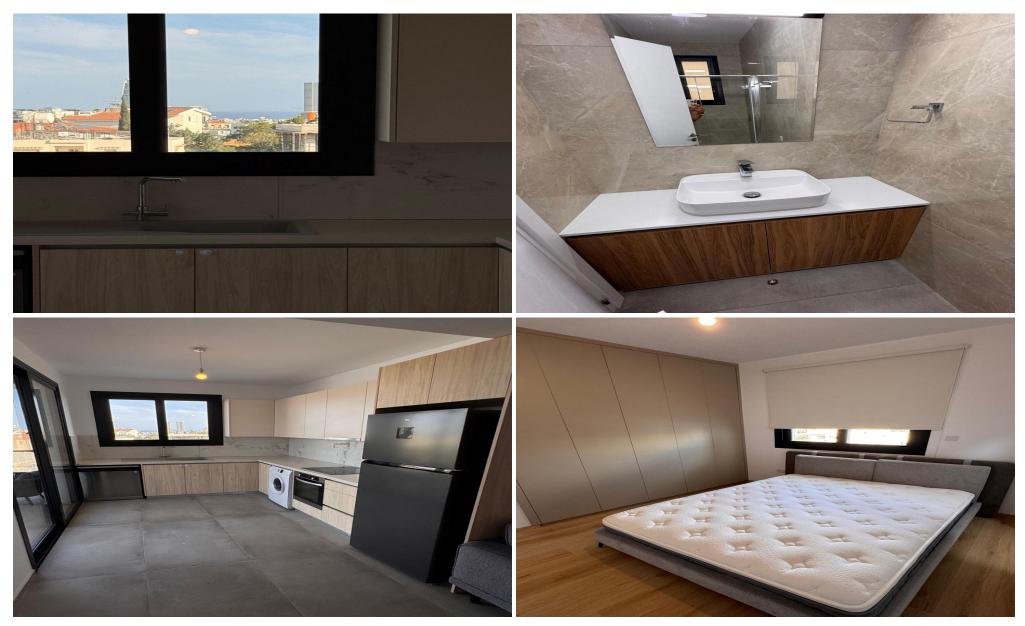

## 2 Bedroom Apartment for Rent in Limassol - Mesa Geitonia

New building 2 bedrooms + 2 bathrooms 85 m² internal 20 m² balcony Covered parking Storage Fully furnished + appliances price 1700 Reg:AM: 1256/AA258/E

Property Info Plot / Area Info Additional info

Covered Area 85 Property type Apartment

**Amenities Location** 

Location: Limassol - Mesa Geitonia Region: Limassol

**Price: €1 700 + VAT** 

VAT for this property is €85 or €323. VAT usually is 19%. If it is your first purchase of property, you can have VAT reduced to 5% for the first 150sq.m. of the property.