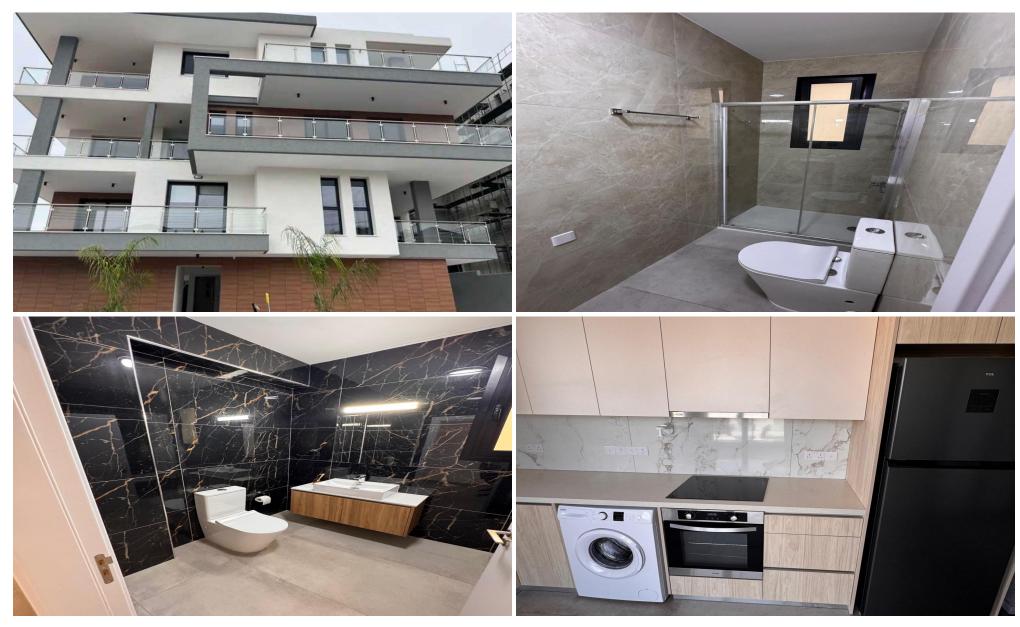

## 2 Bedroom Apartment for Rent in Limassol - Mesa Geitonia

New building 2 bedrooms + 2 bathrooms 85 m² internal 20 m² balcony Covered parking Storage Fully furnished + appliances price 1700 Reg:AM: 1256/AA258/E

Property Info Plot / Area Info Additional info

Covered Area 85 Property type Apartment

**Amenities Location** 

Location: Limassol - Mesa Geitonia Region: Limassol

**Price: €1 700 + VAT** 

VAT for this property is €85 or €323. VAT usually is 19%. If it is your first purchase of property, you can have VAT reduced to 5% for the first 150sq.m. of the property.