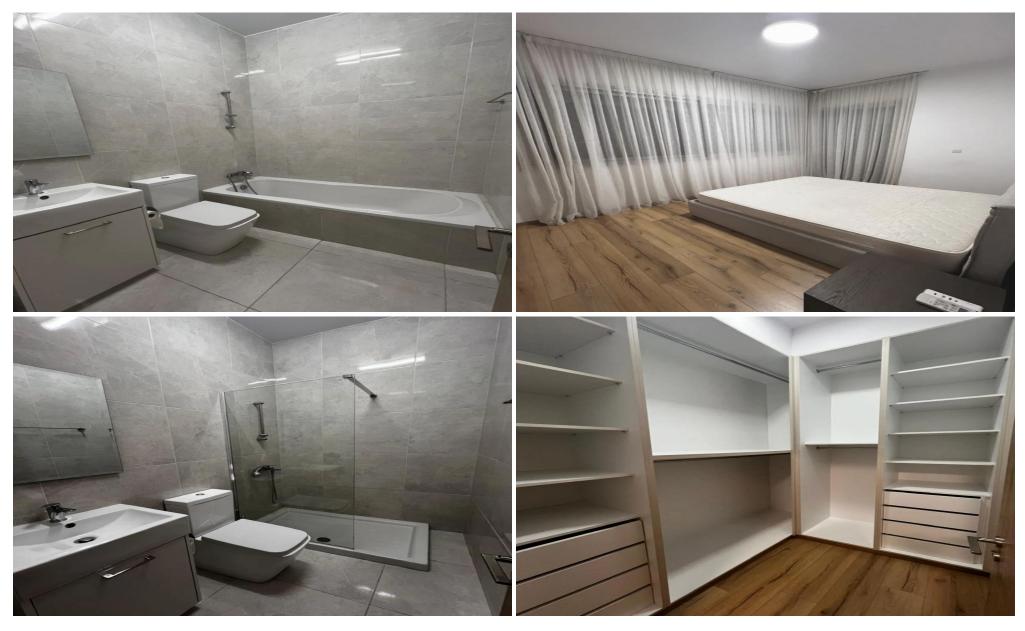

## 2 Bedroom Apartment for Rent in Limassol - Mesa Geitonia

Penthouse + roof garden Bedrooms: 2 Bathrooms: 3 Area: 95 m² Floor: 3rd Parking: Covered Fully furnished Included: Garden, Elevator, Balcony Year built: 2019 Energy efficiency: A ☐ Monthly rent: 2400 € Reg: AM: 1256/AA258/E

Property Info Plot / Area Info Additional info

Covered Area 95 Property type Apartment

**Amenities Location** 

Location: Limassol - Mesa Geitonia Region: Limassol

**Price: €2 400 + VAT** 

VAT for this property is €120 or €456. VAT usually is 19%. If it is your first purchase of property, you can have VAT reduced to 5% for the first 150sq.m. of the property.