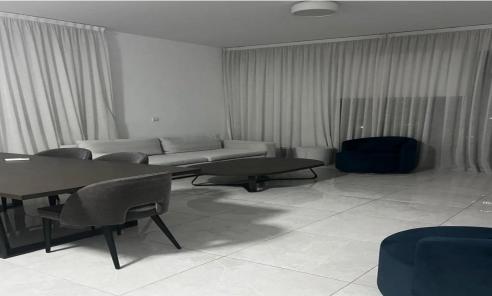

## 2 Bedroom Apartment for Rent in Limassol - Mesa Geitonia

Penthouse + roof garden Bedrooms: 2 Bathrooms: 3 Area: 95 m² Floor: 3rd Parking: Covered Fully furnished Included: Garden, Elevator, Balcony Year built: 2019 Energy efficiency: A ☐ Monthly rent: 2400 € Reg: AM: 1256/AA258/E

Property Info Plot / Area Info Additional info

Covered Area 95 Property type Apartment

**Amenities Location** 

Location: Limassol - Mesa Geitonia Region: Limassol

**Price: €2 400 + VAT** 

VAT for this property is €120 or €456. VAT usually is 19%. If it is your first purchase of property, you can have VAT reduced to 5% for the first 150sq.m. of the property.