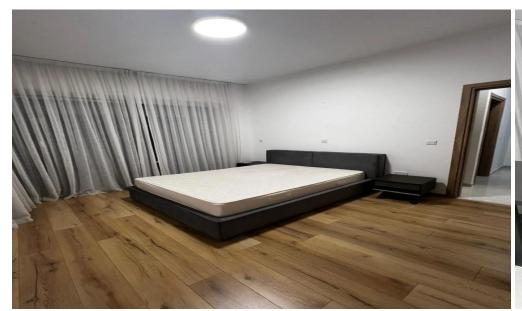

## 2 Bedroom Apartment for Rent in Limassol - Mesa Geitonia

Penthouse + roof garden Bedrooms: 2 Bathrooms: 3 Area: 95 m² Floor: 3rd Parking: Covered Fully furnished Included: Garden, Elevator, Balcony Year built: 2019 Energy efficiency: A ☐ Monthly rent: 2400 € Reg: AM: 1256/AA258/E

Property Info Plot / Area Info Additional info

Covered Area 95 Property type Apartment

**Amenities Location** 

Location: Limassol - Mesa Geitonia Region: Limassol

**Price: €2 400 + VAT** 

VAT for this property is €120 or €456. VAT usually is 19%. If it is your first purchase of property, you can have VAT reduced to 5% for the first 150sq.m. of the property.