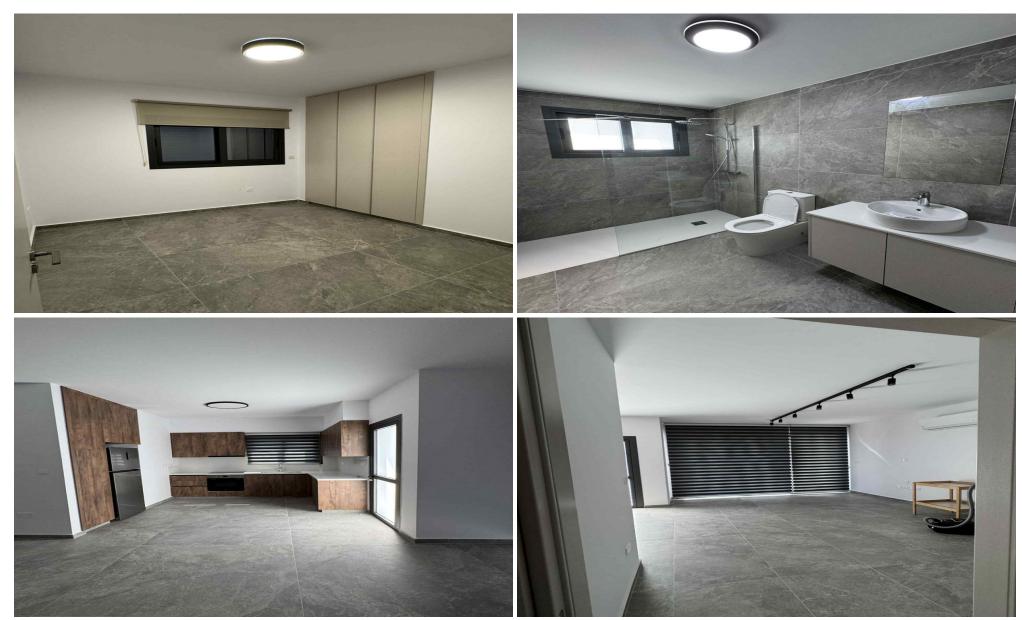

## 2 Bedroom Apartment for Rent in Ypsonas, Limassol District

Modern penthouse for rent in Ypsonas Price: €1,800 Premium location: Ypsonas – a promising residential area ✓ 5 minutes to the highway | 10 minutes to beaches and the center Features: ✓ 82 m² living area (2 bedrooms/2 bathrooms) ✓ Top floor with panoramic glazing ✓ Covered parking Energy efficiency class A ✓ Unfurnished – ideal for personalization ✓ Construction year 2025 (new property) Area advantages: Quiet green neighborhood Developed infrastructure within walking distance Quick access to: 
 MyMall shopping center (8 min) 
 Limassol Marina (15 min) 
 Golf clubs Ready for move-in! Contacts: t.me/Realty Support 1 R...