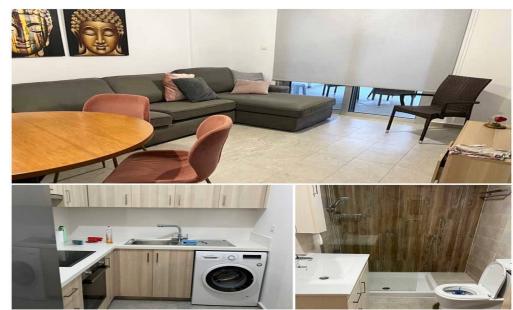

## **1** Bedroom Apartment for Rent in Limassol - Mesa Geitonia

3600 RENT Limassol Apartment 65m2 Location: Mesa Gitonya Year of construction: 2019 Fully furnished Floor: 2 1 bedroom 1 bathroom Air conditioners Balcony Elevator Storage Covered parking Price 1150€ LN177/E, RN1000