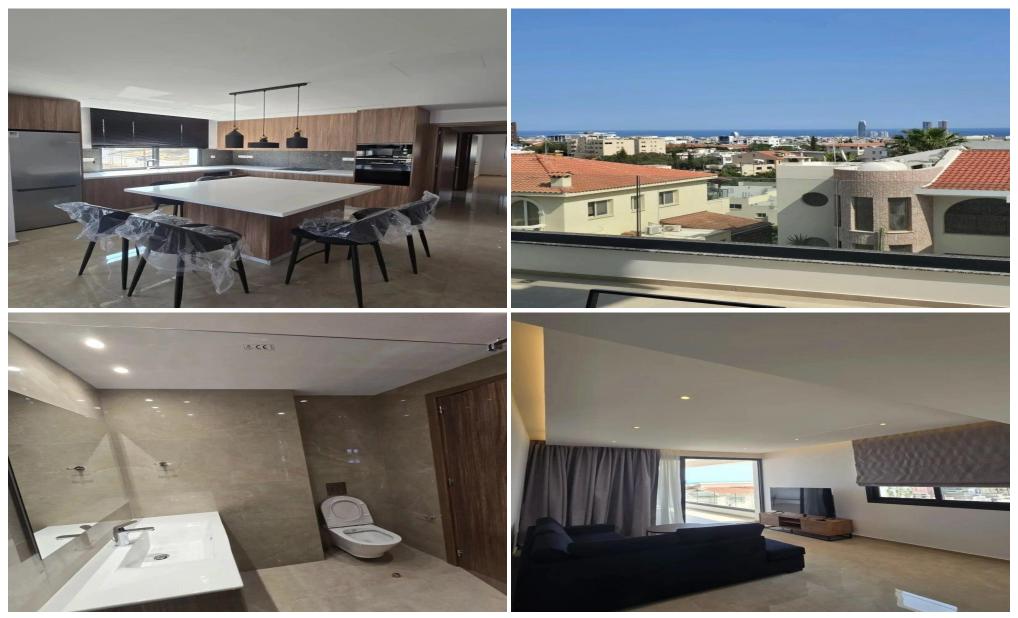

## 2 Bedroom Apartment for Rent in Limassol - Panthea

For Rent - Apartment in Limassol, Panthea

Location: Panthea, Limassol
Type: Apartment
Bedrooms: 2
Bathrooms: 2
Covered Area: 122 m<sup>2</sup>
Floor: 2nd
Parking: Covered
Fully Furnished

| Features Included: |  |
|--------------------|--|
| Elevator           |  |
| Spacious balcony   |  |
| Storage room       |  |

Year Built: 2025 (Brand New)
 ✓ Energy Efficiency: Class A

A modern, comfortable home in a quiet and well-connected neighborhood!

| Property Info     |                                                        | Plot / Are | a Info | Additional info            |                        |  |  |
|-------------------|--------------------------------------------------------|------------|--------|----------------------------|------------------------|--|--|
| Covered Area      | 122                                                    |            |        | Reference Number           | 237543                 |  |  |
| Floor Number      | 2                                                      | Parking    | Vac    | Property type<br>Condition | Apartment<br>Pre-Owned |  |  |
| Energy Efficiency | В                                                      |            | Yes    |                            |                        |  |  |
| Air Conditioning  | All rooms, Yes                                         |            |        | Bathrooms                  | 2                      |  |  |
| Amenities         | Location                                               |            |        |                            |                        |  |  |
| • Elevator        | Elevator Location: Limassol - Panthea Region: Limassol |            |        |                            |                        |  |  |