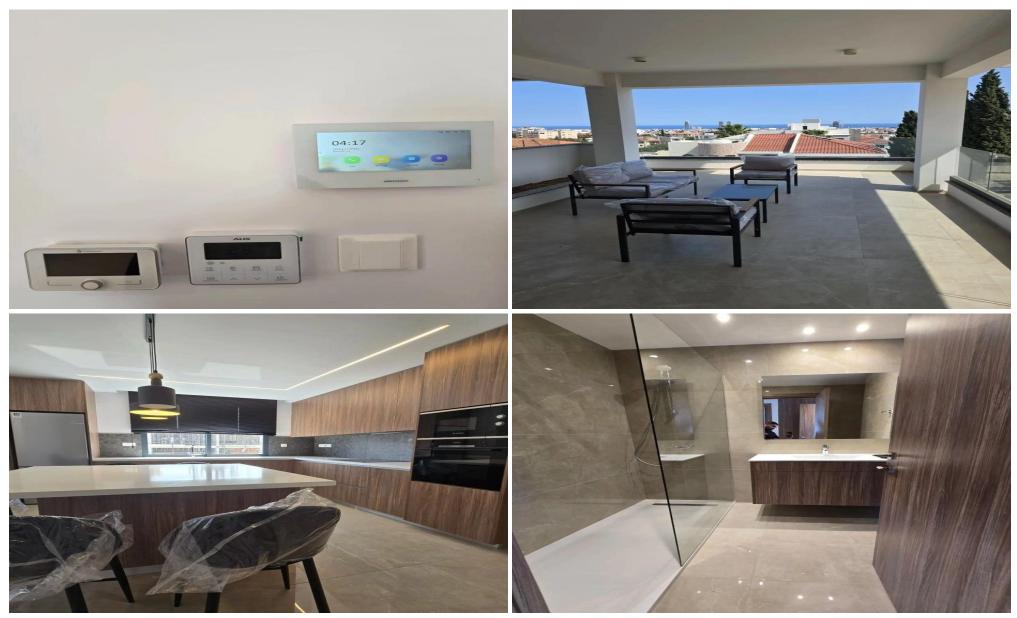

## 2 Bedroom Apartment for Rent in Limassol - Panthea

For Rent - Apartment in Limassol, Panthea

Location: Panthea, Limassol
Type: Apartment
Bedrooms: 2
Bathrooms: 2
Covered Area: 122 m<sup>2</sup>
Floor: 2nd
Parking: Covered
Fully Furnished

| Features Included: |  |
|--------------------|--|
| Elevator           |  |
| Spacious balcony   |  |
| Storage room       |  |

Year Built: 2025 (Brand New)
 ✓ Energy Efficiency: Class A

A modern, comfortable home in a quiet and well-connected neighborhood!

| Property Info     |                                                        | Plot / Are | a Info | Additional info            |                        |  |  |
|-------------------|--------------------------------------------------------|------------|--------|----------------------------|------------------------|--|--|
| Covered Area      | 122                                                    |            |        | Reference Number           | 237543                 |  |  |
| Floor Number      | 2                                                      | Parking    | Vac    | Property type<br>Condition | Apartment<br>Pre-Owned |  |  |
| Energy Efficiency | В                                                      |            | Yes    |                            |                        |  |  |
| Air Conditioning  | All rooms, Yes                                         |            |        | Bathrooms                  | 2                      |  |  |
| Amenities         | Location                                               |            |        |                            |                        |  |  |
| • Elevator        | Elevator Location: Limassol - Panthea Region: Limassol |            |        |                            |                        |  |  |