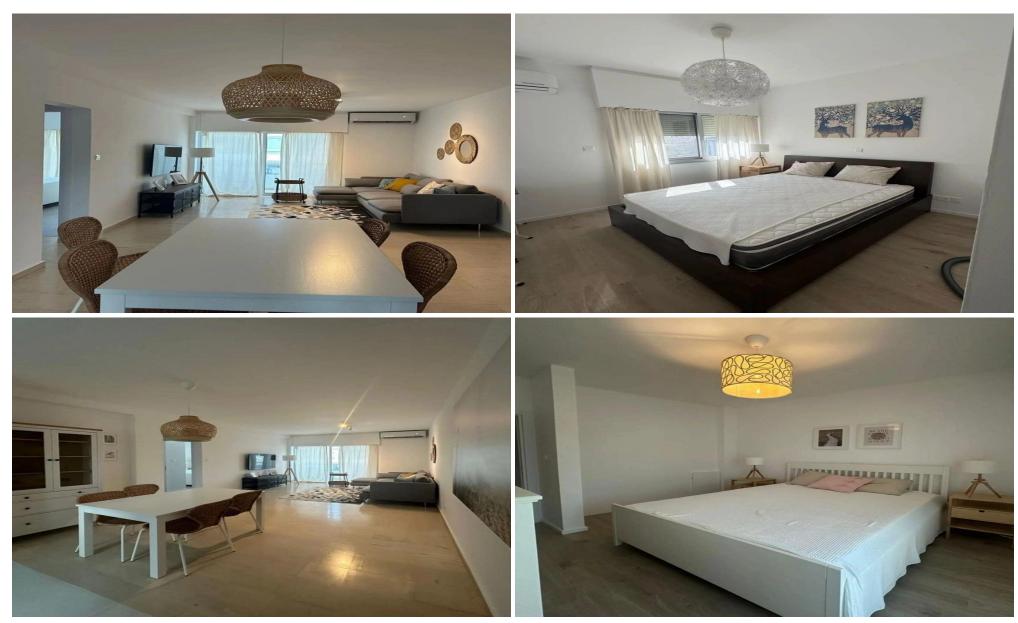

## 2 Bedroom Apartment for Rent in Germasogeia - Tourist Area, Limassol District

For Rent - Apartment in Limassol, Germasogeia Tourist Area

| 🛮 2 Bedrooms   🖺 1 Bathroom |
|-----------------------------|
| _ 80 m²   ☐ 4th Floor       |
| □ Open Parking              |
| ☐ Fully Furnished           |
| ☐ Fully Renovated in 2025   |
| 🛮 Elevator   🖺 Balcony      |
|                             |

| Property Info     |                | Plot / Area Info |     | Additional info  |           |
|-------------------|----------------|------------------|-----|------------------|-----------|
| Covered Area      | 80             |                  |     | Reference Number | 237544    |
| Floor Number      | 4              | Daylda a         | Yes | Property type    | Apartment |
| Energy Efficiency | В              | Parking          |     | Condition        | Pre-Owned |
| Air Conditioning  | All rooms, Yes |                  |     | Bathrooms        | 1         |