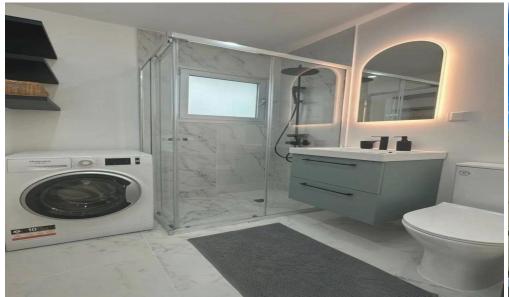

## 2 Bedroom Apartment for Rent in Germasogeia - Tourist Area, Limassol District

For Rent - Apartment in Limassol, Germasogeia Tourist Area

| 🛮 2 Bedrooms   🖺 1 Bathroom |
|-----------------------------|
| _ 80 m²   ☐ 4th Floor       |
| □ Open Parking              |
| ☐ Fully Furnished           |
| ☐ Fully Renovated in 2025   |
| 🛮 Elevator   🖺 Balcony      |
|                             |

| Property Info     |                | Plot / Area Info |     | Additional info  |           |
|-------------------|----------------|------------------|-----|------------------|-----------|
| Covered Area      | 80             |                  |     | Reference Number | 237544    |
| Floor Number      | 4              | Daylda a         | Yes | Property type    | Apartment |
| Energy Efficiency | В              | Parking          |     | Condition        | Pre-Owned |
| Air Conditioning  | All rooms, Yes |                  |     | Bathrooms        | 1         |