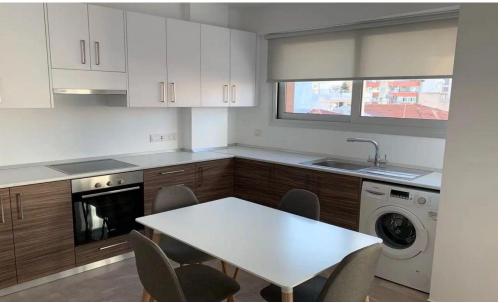

## 2 Bedroom Apartment for Rent in Limassol District

| For Rent – Penthouse Apartment in Limassol, Historical Center                                                                                    |
|--------------------------------------------------------------------------------------------------------------------------------------------------|
| <ul> <li>□ Type: Apartment / Penthouse</li> <li>□ 2 Bedrooms   □ 1 Bathroom</li> <li>□ Covered Area: 70 m²</li> <li>□ Fully Furnished</li> </ul> |
| Features Included:                                                                                                                               |
| Elevator                                                                                                                                         |
| Alarm system                                                                                                                                     |
| Balcony                                                                                                                                          |
| ☐ Year Built: 2020  ✓ Energy Efficiency: A                                                                                                       |

Modern penthouse in the heart of the city, combining comfort and security with vibrant urban living!

| Property Info     |                | Plot / Are | a Info | Additional info   |           |
|-------------------|----------------|------------|--------|-------------------|-----------|
|                   |                |            |        | Reference Number  | 237550    |
| Covered Area      | 70             |            |        | Property type     | Apartment |
| Energy Efficiency | В              | Parking    | Yes    | Condition         | Pre-Owned |
| Air Conditioning  | All rooms, Yes |            |        | Construction Year | 2020      |
|                   |                |            |        | Bathrooms         | 1         |