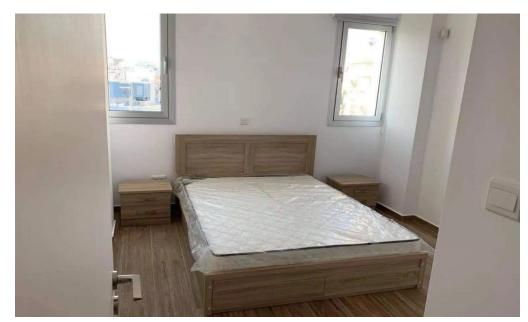

## 2 Bedroom Apartment for Rent in Limassol District

| For Rent – Penthouse Apartment in Limassol, Historical Center                                                                                    |
|--------------------------------------------------------------------------------------------------------------------------------------------------|
| <ul> <li>□ Type: Apartment / Penthouse</li> <li>□ 2 Bedrooms   □ 1 Bathroom</li> <li>□ Covered Area: 70 m²</li> <li>□ Fully Furnished</li> </ul> |
| Features Included:                                                                                                                               |
| Elevator                                                                                                                                         |
| Alarm system                                                                                                                                     |
| Balcony                                                                                                                                          |
| ☐ Year Built: 2020  ✓ Energy Efficiency: A                                                                                                       |