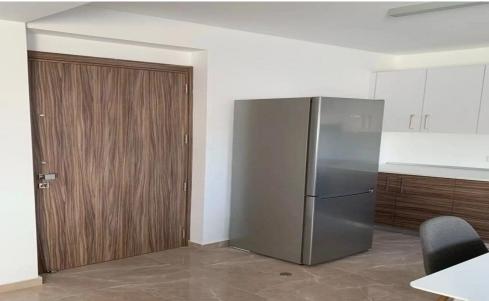

## 2 Bedroom Apartment for Rent in Limassol District

| For Rent – Penthouse Apartment in Limassol, Historical Center                                                                                    |
|--------------------------------------------------------------------------------------------------------------------------------------------------|
| <ul> <li>□ Type: Apartment / Penthouse</li> <li>□ 2 Bedrooms   □ 1 Bathroom</li> <li>□ Covered Area: 70 m²</li> <li>□ Fully Furnished</li> </ul> |
| Features Included:                                                                                                                               |
| Elevator                                                                                                                                         |
| Alarm system                                                                                                                                     |
| Balcony                                                                                                                                          |
| ☐ Year Built: 2020  ✓ Energy Efficiency: A                                                                                                       |

Modern penthouse in the heart of the city, combining comfort and security with vibrant urban living!

| Property Info     |                | Plot / Are | a Info | Additional info   |           |
|-------------------|----------------|------------|--------|-------------------|-----------|
|                   |                |            |        | Reference Number  | 237550    |
| Covered Area      | 70             |            |        | Property type     | Apartment |
| Energy Efficiency | В              | Parking    | Yes    | Condition         | Pre-Owned |
| Air Conditioning  | All rooms, Yes |            |        | Construction Year | 2020      |
|                   |                |            |        | Bathrooms         | 1         |