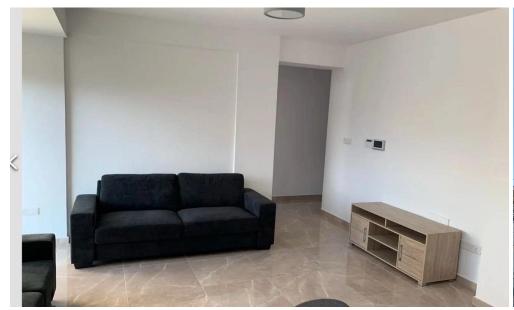

## 2 Bedroom Apartment for Rent in Limassol District

| For Rent – Penthouse Apartment in Limassol, Historical Center                                                                                    |
|--------------------------------------------------------------------------------------------------------------------------------------------------|
| <ul> <li>□ Type: Apartment / Penthouse</li> <li>□ 2 Bedrooms   □ 1 Bathroom</li> <li>□ Covered Area: 70 m²</li> <li>□ Fully Furnished</li> </ul> |
| Features Included:                                                                                                                               |
| Elevator                                                                                                                                         |
| Alarm system                                                                                                                                     |
| Balcony                                                                                                                                          |
| ☐ Year Built: 2020  ✓ Energy Efficiency: A                                                                                                       |

Modern penthouse in the heart of the city, combining comfort and security with vibrant urban living!

| Property Info     |                | Plot / Are | a Info | Additional info   |           |
|-------------------|----------------|------------|--------|-------------------|-----------|
|                   |                |            |        | Reference Number  | 237550    |
| Covered Area      | 70             |            |        | Property type     | Apartment |
| Energy Efficiency | В              | Parking    | Yes    | Condition         | Pre-Owned |
| Air Conditioning  | All rooms, Yes |            |        | Construction Year | 2020      |
|                   |                |            |        | Bathrooms         | 1         |