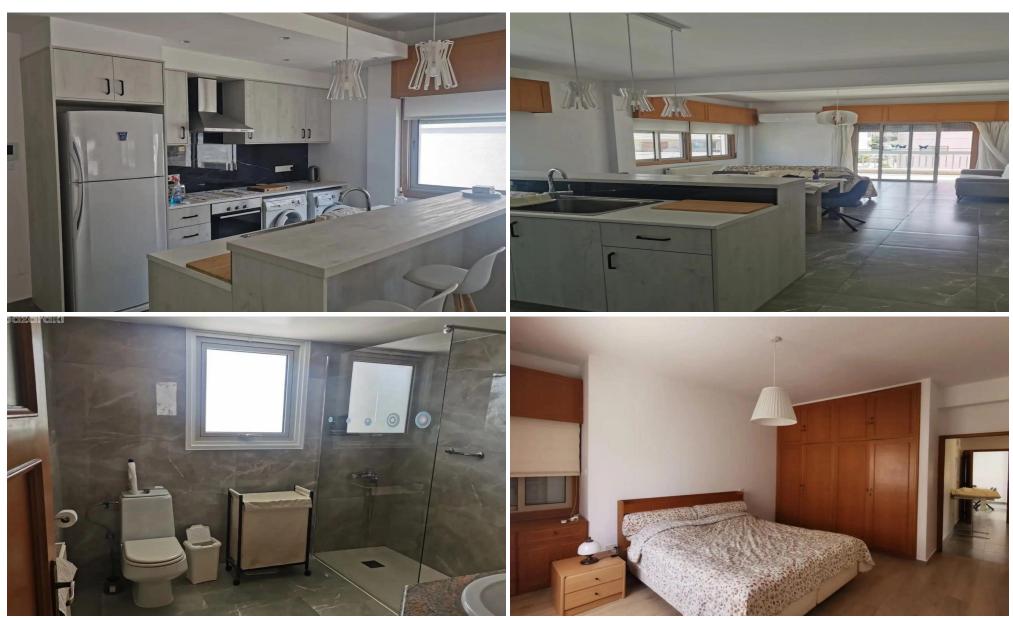

## 2 Bedroom Apartment for Rent in Limassol District

For Rent - Apartment in Limassol, Katholiki

| ☐ Type: | Apartment |
|---------|-----------|
|---------|-----------|

□ 2 Bedrooms | □ 2 Bathrooms

☐ Covered Area: 105 m² ☐ 1st Floor

☐ Fully Furnished

Spacious and comfortable apartment in a central location, ideal for convenient city living!

| Property Info     |                             | Plot / Area Info   | Additional info  | Additional info  |  |
|-------------------|-----------------------------|--------------------|------------------|------------------|--|
| Covered Area      | vered Area <b>105</b>       |                    | Reference Number | 237551           |  |
| Floor Number      | 1                           | Darking Vee        | Property type    | <b>Apartment</b> |  |
| Energy Efficiency | В                           | Parking <b>Yes</b> | Condition        | <b>Pre-Owned</b> |  |
| Air Conditioning  | Conditioning All rooms, Yes |                    | Bathrooms        | 2                |  |