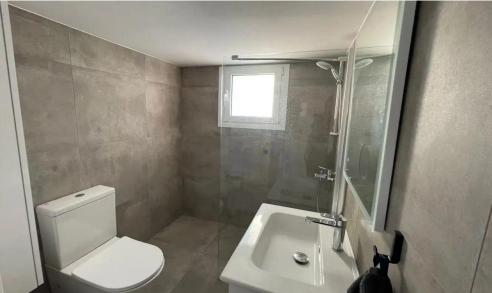

## 1 Bedroom Apartment for Rent in Potamos Germasogeias, Limassol District

For Rent - Sea View Apartment in Germasogeia, Limassol

Type: Apartment | Sea View
1 Bedroom | 1 Bathroom
55 m² | 5th Floor
Fully Renovated, Modern Design
Fully Furnished

Features Included:

Elevator Balcony

Energy Efficiency: N/A

Stylish apartment with beautiful sea views, located in one of Limassol's most sought-after areas!

| Property Info     |                | Plot / Area I | nfo | Additional info  |                  |
|-------------------|----------------|---------------|-----|------------------|------------------|
| Covered Area      | 55             |               |     | Reference Number | 237553           |
| Floor Number      | 5              | Darking       | Yes | Property type    | <b>Apartment</b> |
| Energy Efficiency | В              | Parking       |     | Condition        | <b>Pre-Owned</b> |
| Air Conditioning  | All rooms, Yes |               |     | Bathrooms        | 1                |