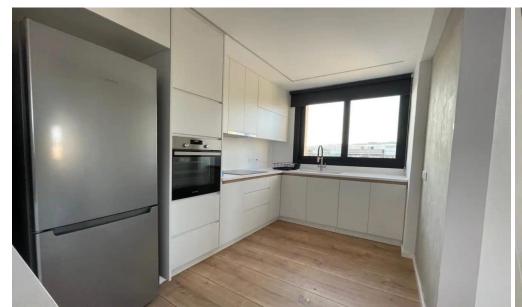

## 1 Bedroom Apartment for Rent in Potamos Germasogeias, Limassol District

For Rent - Sea View Apartment in Germasogeia, Limassol

Type: Apartment | Sea View
1 Bedroom | 1 Bathroom
55 m² | 5th Floor
Fully Renovated, Modern Design
Fully Furnished

Features Included:

Elevator Balcony

Energy Efficiency: N/A

Stylish apartment with beautiful sea views, located in one of Limassol's most sought-after areas!

| Property Info     |                | Plot / Area I | nfo | Additional info  |                  |
|-------------------|----------------|---------------|-----|------------------|------------------|
| Covered Area      | 55             |               |     | Reference Number | 237553           |
| Floor Number      | 5              | Darking       | Yes | Property type    | <b>Apartment</b> |
| Energy Efficiency | В              | Parking       |     | Condition        | <b>Pre-Owned</b> |
| Air Conditioning  | All rooms, Yes |               |     | Bathrooms        | 1                |