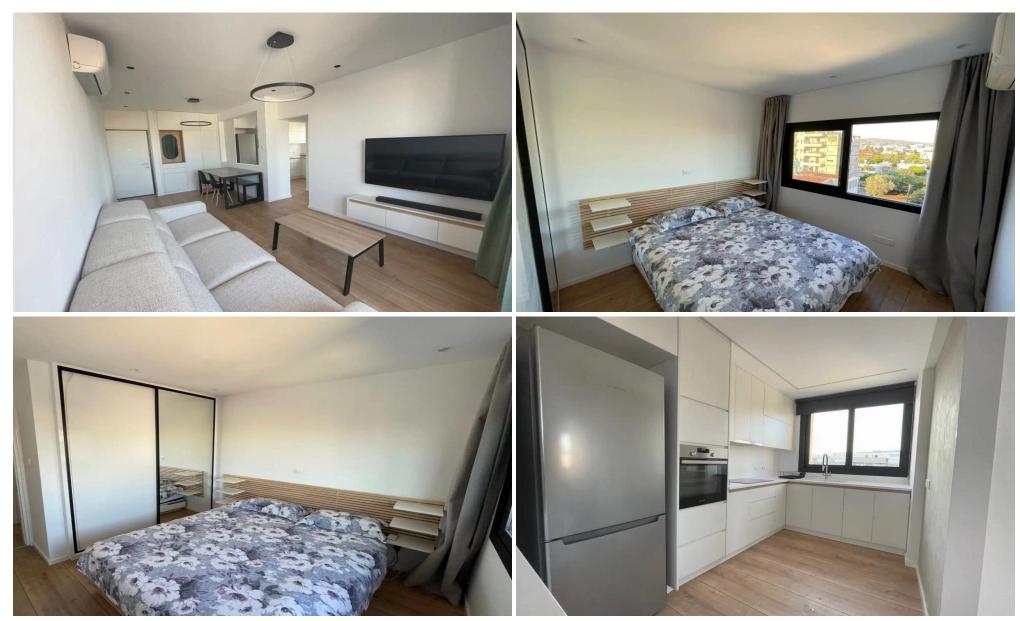

## 1 Bedroom Apartment for Rent in Potamos Germasogeias, Limassol District

For Rent - Sea View Apartment in Germasogeia, Limassol

Type: Apartment | Sea View
1 Bedroom | 1 Bathroom
55 m² | 5th Floor
Fully Renovated, Modern Design
Fully Furnished

Features Included:

Elevator Balcony

Energy Efficiency: N/A

Stylish apartment with beautiful sea views, located in one of Limassol's most sought-after areas!

| Property Info     |                | Plot / Area I | nfo | Additional info  |                  |
|-------------------|----------------|---------------|-----|------------------|------------------|
| Covered Area      | 55             |               |     | Reference Number | 237553           |
| Floor Number      | 5              | Darking       | Yes | Property type    | <b>Apartment</b> |
| Energy Efficiency | В              | Parking       |     | Condition        | <b>Pre-Owned</b> |
| Air Conditioning  | All rooms, Yes |               |     | Bathrooms        | 1                |

## Amenities Location

• Elevator Location: Potamos Germasogeias Region: Limassol

**Price: €1 500 + VAT** 

VAT for this property is €75 or €285. VAT usually is 19%. If it is your first purchase of property, you can have VAT reduced to 5% for the first 150sq.m. of the property.