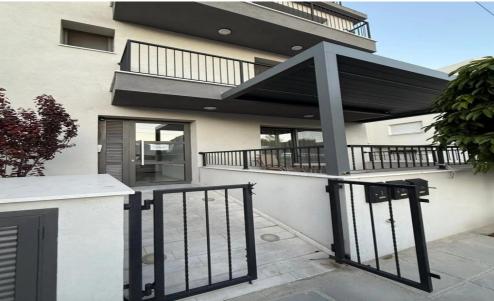

## 2 Bedroom Apartment for Rent in Limassol - Kapsalos

| For Rent – Apartment in Limassol, Kapsalos                                                                                                            |
|-------------------------------------------------------------------------------------------------------------------------------------------------------|
| <ul> <li>□ Type: Apartment</li> <li>□ 2 Bedrooms   □ 2 Bathrooms</li> <li>□ 110 m²</li> <li>□ Parking Available</li> <li>□ Fully Furnished</li> </ul> |
| Features Included:                                                                                                                                    |
| Elevator                                                                                                                                              |
| Balcony                                                                                                                                               |
| Storage Room                                                                                                                                          |
| ☐ Year Built: 2022  ≶ Energy Efficiency: A                                                                                                            |

Modern and spacious apartment in a convenient central location, perfect for comfortable living!

| Property Info     |                | Plot / Are | a Info | Additional info   |           |
|-------------------|----------------|------------|--------|-------------------|-----------|
|                   |                |            |        | Reference Number  | 237556    |
| Covered Area      | 110            |            |        | Property type     | Apartment |
| Energy Efficiency | Α              | Parking    | Yes    | Condition         | Pre-Owned |
| Air Conditioning  | All rooms, Yes |            |        | Construction Year | 2022      |
|                   |                |            |        | Bathrooms         | 2         |