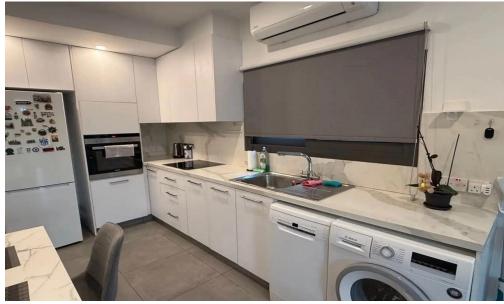

## 2 Bedroom Apartment for Rent in Limassol - Kapsalos

| For Rent – Apartment in Limassol, Kapsalos                                                                                                            |
|-------------------------------------------------------------------------------------------------------------------------------------------------------|
| <ul> <li>□ Type: Apartment</li> <li>□ 2 Bedrooms   □ 2 Bathrooms</li> <li>□ 110 m²</li> <li>□ Parking Available</li> <li>□ Fully Furnished</li> </ul> |
| Features Included:                                                                                                                                    |
| Elevator                                                                                                                                              |
| Balcony                                                                                                                                               |
| Storage Room                                                                                                                                          |
| ☐ Year Built: 2022  ≶ Energy Efficiency: A                                                                                                            |

Modern and spacious apartment in a convenient central location, perfect for comfortable living!

| Property Info     |                | Plot / Are | a Info | Additional info   |           |
|-------------------|----------------|------------|--------|-------------------|-----------|
|                   |                |            |        | Reference Number  | 237556    |
| Covered Area      | 110            |            |        | Property type     | Apartment |
| Energy Efficiency | Α              | Parking    | Yes    | Condition         | Pre-Owned |
| Air Conditioning  | All rooms, Yes |            |        | Construction Year | 2022      |
|                   |                |            |        | Bathrooms         | 2         |