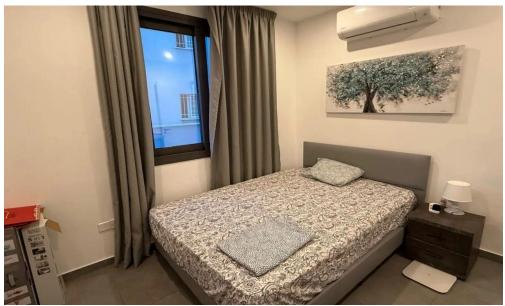

## 2 Bedroom Apartment for Rent in Limassol - Kapsalos

| For Rent – Apartment in Limassol, Kapsalos                                                                                                            |
|-------------------------------------------------------------------------------------------------------------------------------------------------------|
| <ul> <li>□ Type: Apartment</li> <li>□ 2 Bedrooms   □ 2 Bathrooms</li> <li>□ 110 m²</li> <li>□ Parking Available</li> <li>□ Fully Furnished</li> </ul> |
| Features Included:                                                                                                                                    |
| Elevator                                                                                                                                              |
| Balcony                                                                                                                                               |
| Storage Room                                                                                                                                          |
| ☐ Year Built: 2022  ≶ Energy Efficiency: A                                                                                                            |

Modern and spacious apartment in a convenient central location, perfect for comfortable living!

| Property Info     |                | Plot / Are | a Info | Additional info   |           |
|-------------------|----------------|------------|--------|-------------------|-----------|
|                   |                |            |        | Reference Number  | 237556    |
| Covered Area      | 110            |            |        | Property type     | Apartment |
| Energy Efficiency | Α              | Parking    | Yes    | Condition         | Pre-Owned |
| Air Conditioning  | All rooms, Yes |            |        | Construction Year | 2022      |
|                   |                |            |        | Bathrooms         | 2         |