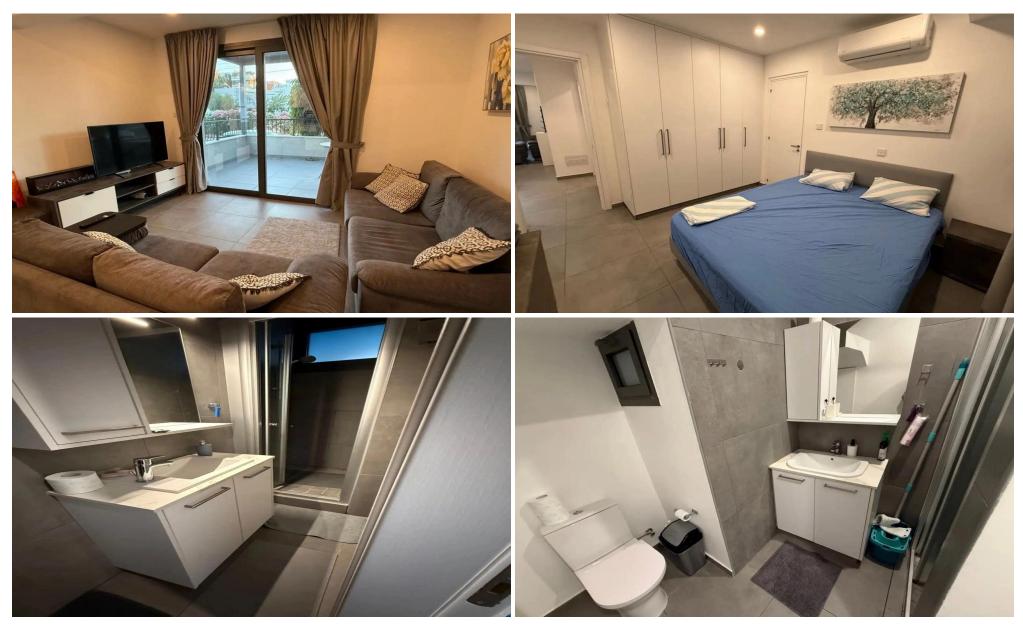

## 2 Bedroom Apartment for Rent in Limassol - Kapsalos

| For Rent – Apartment in Limassol, Kapsalos                                                                                                            |
|-------------------------------------------------------------------------------------------------------------------------------------------------------|
| <ul> <li>□ Type: Apartment</li> <li>□ 2 Bedrooms   □ 2 Bathrooms</li> <li>□ 110 m²</li> <li>□ Parking Available</li> <li>□ Fully Furnished</li> </ul> |
| Features Included:                                                                                                                                    |
| Elevator                                                                                                                                              |
| Balcony                                                                                                                                               |
| Storage Room                                                                                                                                          |
| ☐ Year Built: 2022  ≶ Energy Efficiency: A                                                                                                            |

Modern and spacious apartment in a convenient central location, perfect for comfortable living!

| Property Info     |                | Plot / Are | a Info | Additional info   |           |
|-------------------|----------------|------------|--------|-------------------|-----------|
|                   |                |            |        | Reference Number  | 237556    |
| Covered Area      | 110            |            |        | Property type     | Apartment |
| Energy Efficiency | Α              | Parking    | Yes    | Condition         | Pre-Owned |
| Air Conditioning  | All rooms, Yes |            |        | Construction Year | 2022      |
|                   |                |            |        | Bathrooms         | 2         |