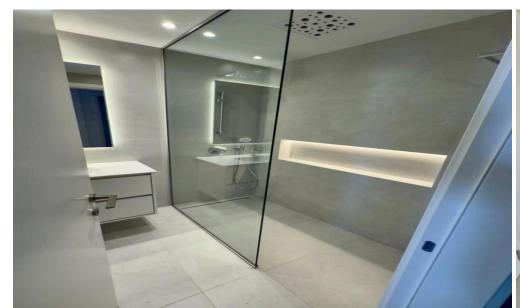

## 2 Bedroom Apartment for Rent in Limassol - Panthea

| For Rent – Apartment in Limassol, Panthea                                                                                                               |
|---------------------------------------------------------------------------------------------------------------------------------------------------------|
| <ul> <li>Type: Apartment</li> <li>2 Bedrooms   □ 2 Bathrooms</li> <li>123 m²   □ 3rd Floor</li> <li>Covered Parking</li> <li>Fully Furnished</li> </ul> |
| Features Included:                                                                                                                                      |
| Elevator                                                                                                                                                |
| Balcony                                                                                                                                                 |
| Storage Room                                                                                                                                            |
| ☐ Year Built: 2025  ≶ Energy Efficiency: A                                                                                                              |
| Prand now modern apartment in a peaceful recidential area with eacy access to the city and amenitic                                                     |