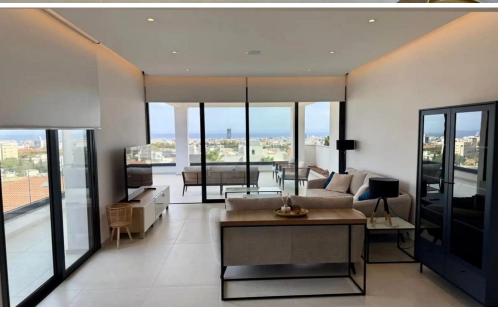

## 2 Bedroom Apartment for Rent in Limassol - Panthea

| For Rent – Apartment in Limassol, Panthea                                                                                                               |
|---------------------------------------------------------------------------------------------------------------------------------------------------------|
| <ul> <li>Type: Apartment</li> <li>2 Bedrooms   □ 2 Bathrooms</li> <li>123 m²   □ 3rd Floor</li> <li>Covered Parking</li> <li>Fully Furnished</li> </ul> |
| Features Included:                                                                                                                                      |
| Elevator                                                                                                                                                |
| Balcony                                                                                                                                                 |
| Storage Room                                                                                                                                            |
| ☐ Year Built: 2025  ≶ Energy Efficiency: A                                                                                                              |
| Prand now modern apartment in a peaceful recidential area with eacy access to the city and amenitic                                                     |