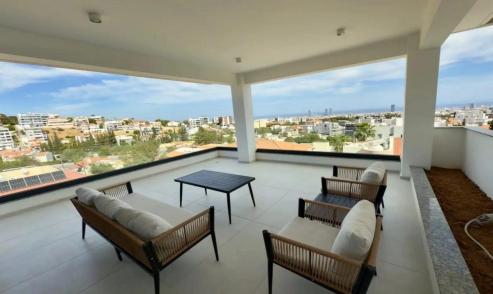

## 2 Bedroom Apartment for Rent in Limassol - Panthea

| For Rent – Apartment in Limassol, Panthea                                                                                                               |
|---------------------------------------------------------------------------------------------------------------------------------------------------------|
| <ul> <li>Type: Apartment</li> <li>2 Bedrooms   □ 2 Bathrooms</li> <li>123 m²   □ 3rd Floor</li> <li>Covered Parking</li> <li>Fully Furnished</li> </ul> |
| Features Included:                                                                                                                                      |
| Elevator                                                                                                                                                |
| Balcony                                                                                                                                                 |
| Storage Room                                                                                                                                            |
| ☐ Year Built: 2025  ≶ Energy Efficiency: A                                                                                                              |
| Prand now modern apartment in a peaceful recidential area with eacy access to the city and amenitic                                                     |

Brand new, modern apartment in a peaceful residential area with easy access to the city and amenities!

| Property Info                      |                | Plot / Area | a Info | Additional info   |                  |
|------------------------------------|----------------|-------------|--------|-------------------|------------------|
| Cavarad Araa                       | 123<br>3       |             |        | Reference Number  | 237557           |
| Floor Number 3 Energy Efficiency A |                |             | Yes    | Property type     | Apartment        |
|                                    |                | Parking     |        |                   | -                |
|                                    | Δ              |             |        | Condition         | <b>Brand New</b> |
|                                    | All rooms, Yes |             |        | Construction Year | 2025             |
|                                    |                |             |        | Bathrooms         | 2                |