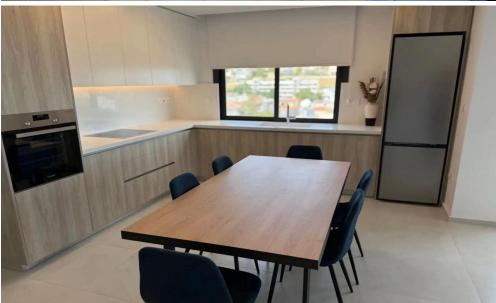

## 2 Bedroom Apartment for Rent in Limassol - Panthea

| For Rent – Apartment in Limassol, Panthea                                                                                                               |
|---------------------------------------------------------------------------------------------------------------------------------------------------------|
| <ul> <li>Type: Apartment</li> <li>2 Bedrooms   □ 2 Bathrooms</li> <li>123 m²   □ 3rd Floor</li> <li>Covered Parking</li> <li>Fully Furnished</li> </ul> |
| Features Included:                                                                                                                                      |
| Elevator                                                                                                                                                |
| Balcony                                                                                                                                                 |
| Storage Room                                                                                                                                            |
| ☐ Year Built: 2025  ≶ Energy Efficiency: A                                                                                                              |
| Prand now modern apartment in a peaceful recidential area with eacy access to the city and amenitic                                                     |