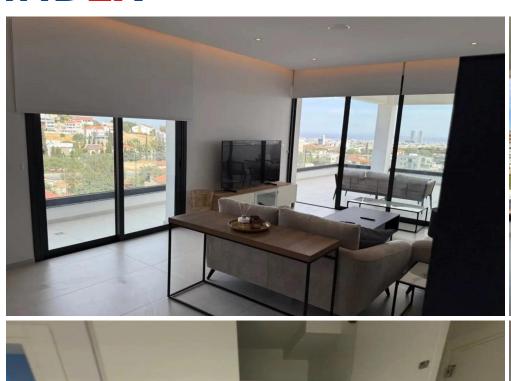

## 2 Bedroom Apartment for Rent in Limassol - Panthea

| For Rent – Apartment in Limassol, Panthea                                                                                                               |
|---------------------------------------------------------------------------------------------------------------------------------------------------------|
| <ul> <li>Type: Apartment</li> <li>2 Bedrooms   □ 2 Bathrooms</li> <li>123 m²   □ 3rd Floor</li> <li>Covered Parking</li> <li>Fully Furnished</li> </ul> |
| Features Included:                                                                                                                                      |
| Elevator                                                                                                                                                |
| Balcony                                                                                                                                                 |
| Storage Room                                                                                                                                            |
| ☐ Year Built: 2025  ≶ Energy Efficiency: A                                                                                                              |
| Prand now modern apartment in a peaceful recidential area with eacy access to the city and amenitic                                                     |

Brand new, modern apartment in a peaceful residential area with easy access to the city and amenities!

| Property Info                      |                | Plot / Area | a Info | Additional info   |                  |
|------------------------------------|----------------|-------------|--------|-------------------|------------------|
| Cavarad Araa                       | 123<br>3       |             |        | Reference Number  | 237557           |
| Floor Number 3 Energy Efficiency A |                |             | Yes    | Property type     | Apartment        |
|                                    |                | Parking     |        |                   | -                |
|                                    | Δ              |             |        | Condition         | <b>Brand New</b> |
|                                    | All rooms, Yes |             |        | Construction Year | 2025             |
|                                    |                |             |        | Bathrooms         | 2                |