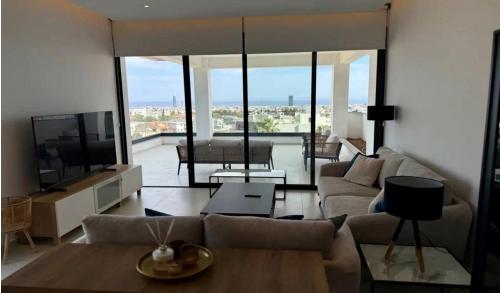

## 2 Bedroom Apartment for Rent in Limassol - Panthea

| For Rent – Apartment in Limassol, Panthea                                                                                                               |
|---------------------------------------------------------------------------------------------------------------------------------------------------------|
| <ul> <li>Type: Apartment</li> <li>2 Bedrooms   □ 2 Bathrooms</li> <li>123 m²   □ 3rd Floor</li> <li>Covered Parking</li> <li>Fully Furnished</li> </ul> |
| Features Included:                                                                                                                                      |
| Elevator                                                                                                                                                |
| Balcony                                                                                                                                                 |
| Storage Room                                                                                                                                            |
| ☐ Year Built: 2025  ≶ Energy Efficiency: A                                                                                                              |
| Prand now modern apartment in a peaceful recidential area with eacy access to the city and amenitic                                                     |

Brand new, modern apartment in a peaceful residential area with easy access to the city and amenities!

| Property Info                      |                | Plot / Area | a Info | Additional info   |                  |
|------------------------------------|----------------|-------------|--------|-------------------|------------------|
| Cavarad Araa                       | 123<br>3       |             |        | Reference Number  | 237557           |
| Floor Number 3 Energy Efficiency A |                |             | Yes    | Property type     | Apartment        |
|                                    |                | Parking     |        |                   | -                |
|                                    | Δ              |             |        | Condition         | <b>Brand New</b> |
|                                    | All rooms, Yes |             |        | Construction Year | 2025             |
|                                    |                |             |        | Bathrooms         | 2                |