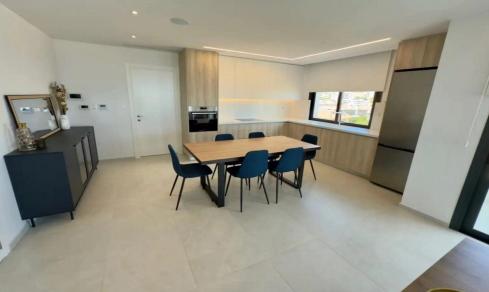

## 2 Bedroom Apartment for Rent in Limassol - Panthea

| For Rent – Apartment in Limassol, Panthea                                                                                                               |
|---------------------------------------------------------------------------------------------------------------------------------------------------------|
| <ul> <li>Type: Apartment</li> <li>2 Bedrooms   □ 2 Bathrooms</li> <li>123 m²   □ 3rd Floor</li> <li>Covered Parking</li> <li>Fully Furnished</li> </ul> |
| Features Included:                                                                                                                                      |
| Elevator                                                                                                                                                |
| Balcony                                                                                                                                                 |
| Storage Room                                                                                                                                            |
| ☐ Year Built: 2025  ≶ Energy Efficiency: A                                                                                                              |
| Prand now modern apartment in a peaceful recidential area with eacy access to the city and amenitic                                                     |