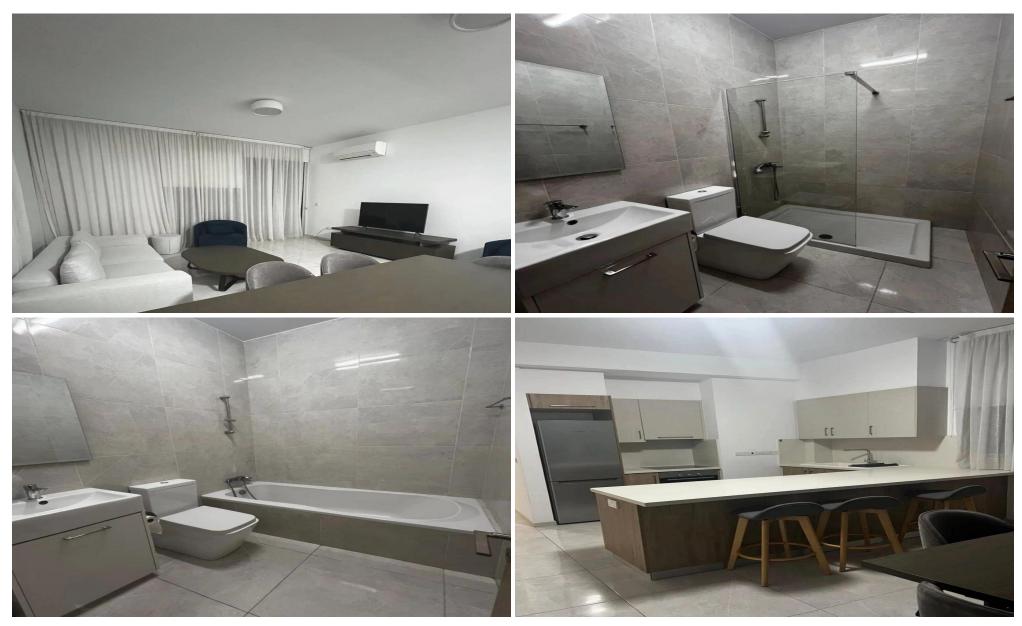

## 2 Bedroom Apartment for Rent in Limassol - Mesa Geitonia

| For Rent – Penthouse in Limassol, Mesa Geitonia                                                                                                        |
|--------------------------------------------------------------------------------------------------------------------------------------------------------|
| <ul> <li>Type: Penthouse</li> <li>2 Bedrooms   □ 3 Bathrooms</li> <li>85 m²   □ 3rd Floor</li> <li>Covered Parking</li> <li>Fully Furnished</li> </ul> |
| Features Included:                                                                                                                                     |
| Garden                                                                                                                                                 |
| Elevator                                                                                                                                               |
| Balcony                                                                                                                                                |
| ☐ Year Built: 2019  ✓ Energy Efficiency: A                                                                                                             |
|                                                                                                                                                        |

Modern and stylish penthouse with excellent amenities in a convenient location!

| Property Info                      |                | Plot / Area | Info | Additional info   |                  |
|------------------------------------|----------------|-------------|------|-------------------|------------------|
| Covered Area                       | 85<br>3        |             | Yes  | Reference Number  | 237560           |
| Floor Number 3 Energy Efficiency B |                |             |      | Property type     | <b>Apartment</b> |
|                                    |                | Parking     |      | Condition         | Pre-Owned        |
|                                    | В              | J           |      | Construction Year | 2019             |
|                                    | All rooms, Yes |             |      | Bathrooms         | 3                |

Amenities Location

• Elevator Location: Limassol - Mesa Geitonia Region: Limassol

**Price: €2 400 + VAT** 

VAT for this property is €120 or €456. VAT usually is 19%. If it is your first purchase of property, you can have VAT reduced to 5% for the first 150sq.m. of the property.