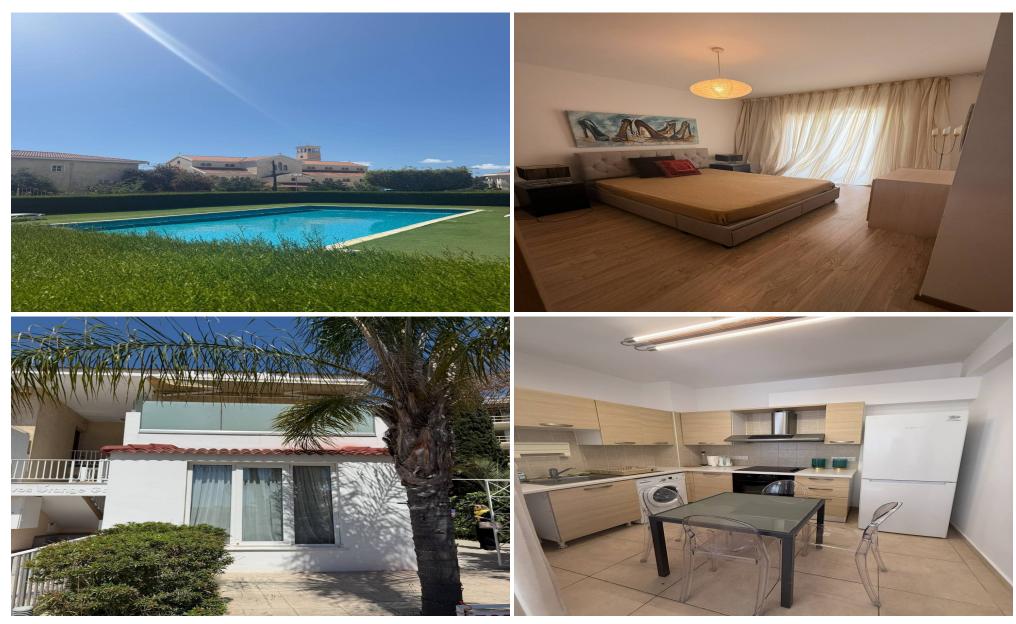

## 2 Bedroom Apartment for Rent in Germasogeia - Tourist Area, Limassol District

GERMASOGEIA TOURIST AREA STARBUCKS, COSTA CAFE POOL 200 meters to the sea MAISONETTE PRIVATE GARDEN, BARBECUE AREA 200 meters to the sea 2 bedrooms, 2 bathrooms 1600 euros + deposit Reg. No 186/ License No 56

Property Info Plot / Area Info Additional info

Covered Area Property type Apartment

**Amenities Location** 

Location: Germasogeia - Tourist Area Region: Limassol

**Price: €1 600 + VAT** 

VAT **Excluded** 

Title transfer fee Price per SQM ~€24.00 N/A