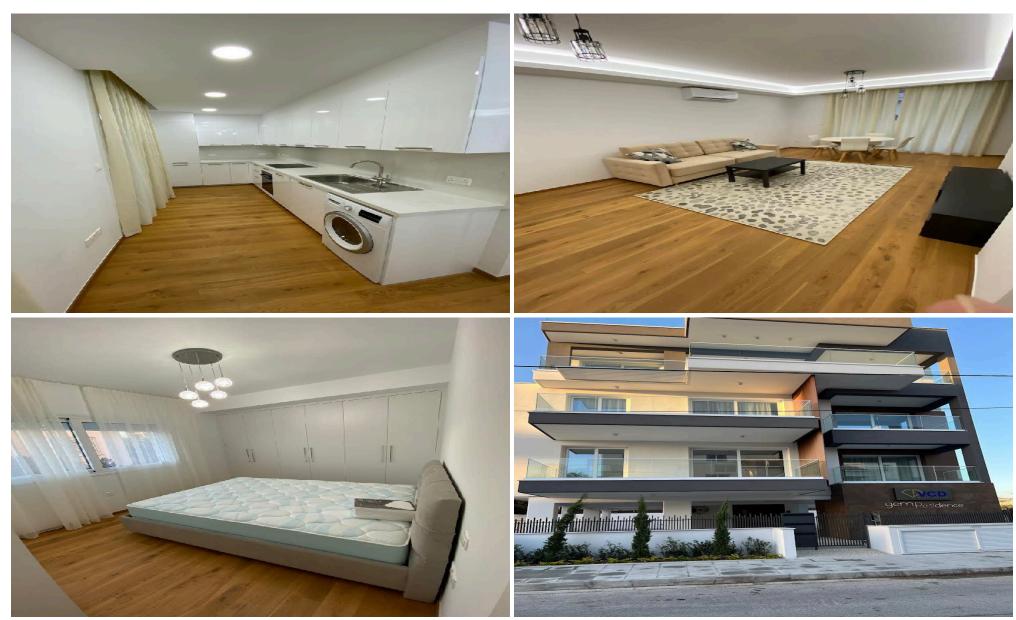

## 2 Bedroom Apartment for Rent in Limassol - Mesa Geitonia

RENT: 2 bedroom apartment in Limassol □Mesa Geitonia, near Jumbo □Area = 106m2 □1900€/month +35795117091 (phone, WA) Lic. №503/E, Reg №1007

Property Info Plot / Area Info Additional info