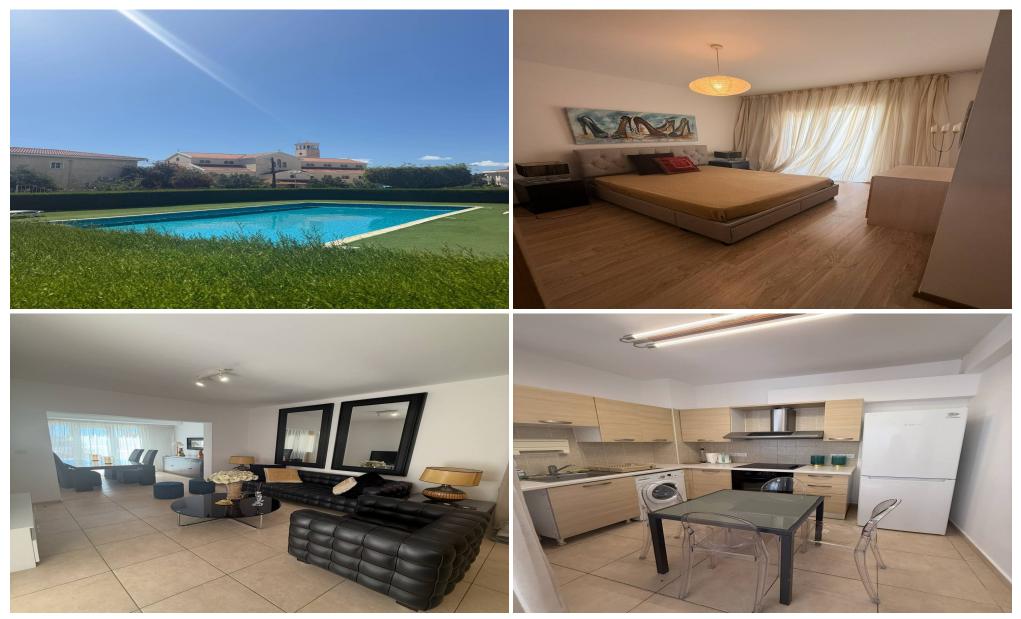

### 2 Bedroom House for Rent in Germasogeia - Tourist Area, Limassol District

GERMASOYA TOURIST AREA STARBUCKS, COSTA CAFE DASSOUDI POOL 200 meters to the sea MAISONETTE PRIVATE GARDEN, BARBECUE AREA 200 meters to the sea 2 bedrooms, 2 bathrooms 1600 euros + deposit Reg. No 186 / License No 56

| Property Info Plot / Area Info |  | Additional info |       |
|--------------------------------|--|-----------------|-------|
| Covered Area                   |  | Property type   | House |

Amenities

Location

Location: Germasogeia - Tourist Area Region: Limassol