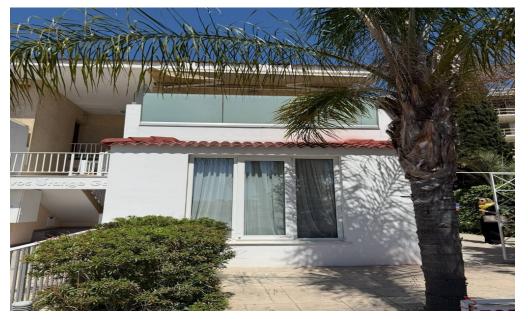

### 2 Bedroom House for Rent in Germasogeia - Tourist Area, Limassol District

GERMASOYA TOURIST AREA STARBUCKS, COSTA CAFE DASSOUDI POOL 200 meters to the sea MAISONETTE PRIVATE GARDEN, BARBECUE AREA 200 meters to the sea 2 bedrooms, 2 bathrooms 1600 euros + deposit Reg. No 186 / License No 56

| Property Info Plot / Area Info |  | Additional info |       |
|--------------------------------|--|-----------------|-------|
| Covered Area                   |  | Property type   | House |

Amenities

Location

Location: Germasogeia - Tourist Area Region: Limassol