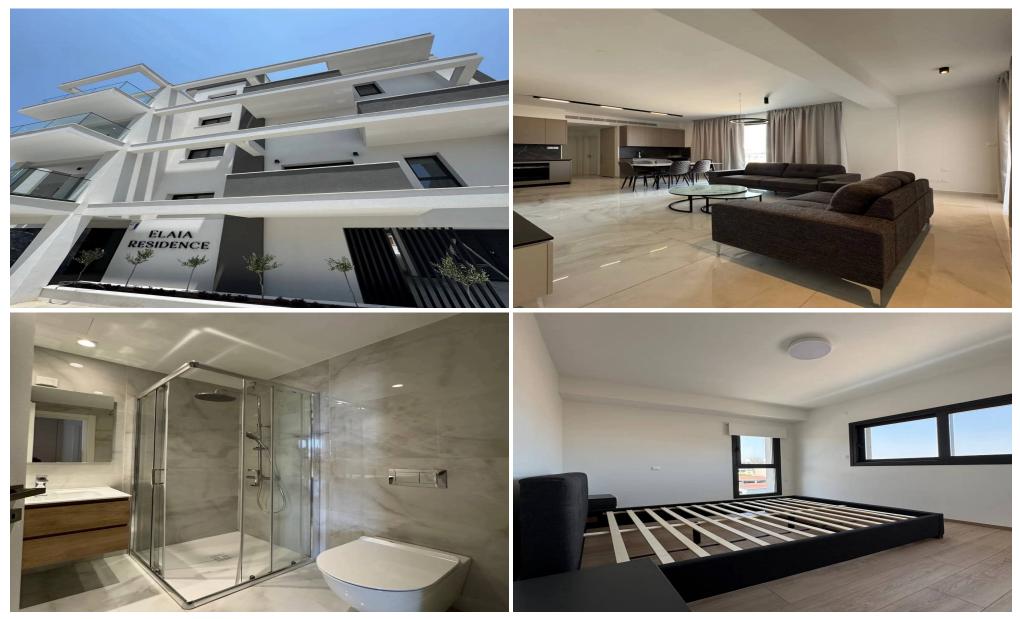

## **2** Bedroom Apartment for Rent in Limassol - Mesa Geitonia

MESA GEITONIA 400 meters to BRAIN ROCKET [] [] HOUSE 2025 NEW APARTMENTS VRV system PHOTOVOLTAIC 2 bedrooms, 2 bathrooms PETS ALLOWED 1850 euros + deposit Reg. No 186 / License No 56

Amenities

Location

Location: Limassol - Mesa Geitonia Region: Limassol