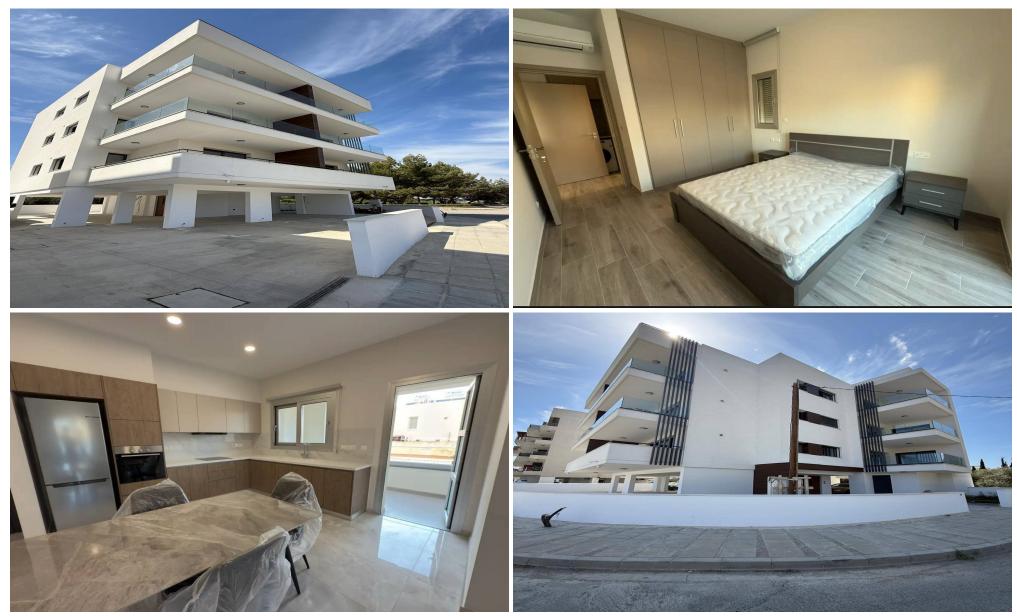

## **1** Bedroom Apartment for Rent in Limassol - Zakaki

ZAKAKI NEW PORT NEW HOUSE 2025 FIRST DELIVERY PHOTOVOLTAIC 1 bedroom PENTHOUSE 1350 euros + deposit Reg. No 186/ lic.No56

| Property Info | Plot / Area Info | Additional info | Additional info |  |  |
|---------------|------------------|-----------------|-----------------|--|--|
| Covered Area  |                  | Property type   | Apartment       |  |  |
| Amenities     | Location         |                 |                 |  |  |