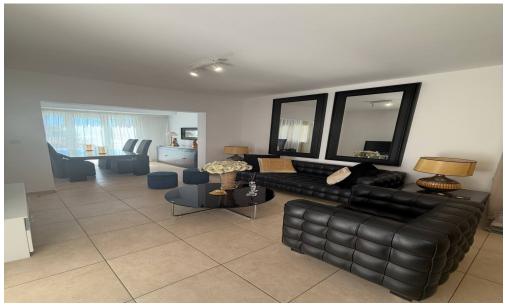

## 2 Bedroom Apartment for Rent in Germasogeia - Tourist Area, Limassol District

GERMASOYA TOURIST AREA STARBUCKS, COSTA CAFE DASSOUDI POOL 200 meters to the sea MAISONETTE PRIVATE GARDEN, BARBECUE AREA 200 meters to the sea 2 bedrooms, 2 bathrooms 1600 euros + deposit Reg. No 186/ Lic.No 56

Property Info Plot / Area Info Additional info

Covered Area Property type Apartment

**Amenities Location** 

Location: Germasogeia - Tourist Area Region: Limassol

**Price: €1 600 + VAT** 

VAT **Excluded** 

Title transfer fee Price per SQM ~€24.00 N/A