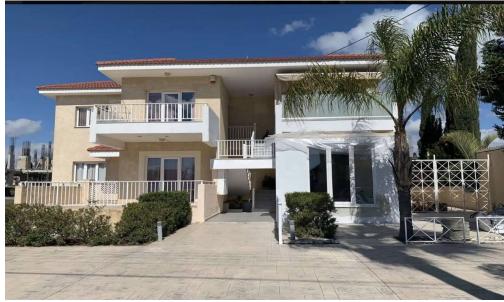

## 2 Bedroom Apartment for Rent in Germasogeia - Tourist Area, Limassol District

GERMASOYA TOURIST AREA STARBUCKS, COSTA CAFE DASSOUDI POOL 200 meters to the sea MAISONETTE PRIVATE GARDEN, BARBECUE AREA 200 meters to the sea 2 bedrooms, 2 bathrooms 1600 euros + deposit Reg. No 186/ Lic.No 56

Property Info Plot / Area Info Additional info

Covered Area Property type Apartment

**Amenities Location** 

Location: Germasogeia - Tourist Area Region: Limassol

**Price: €1 600 + VAT** 

VAT **Excluded** 

Title transfer fee Price per SQM ~€24.00 N/A