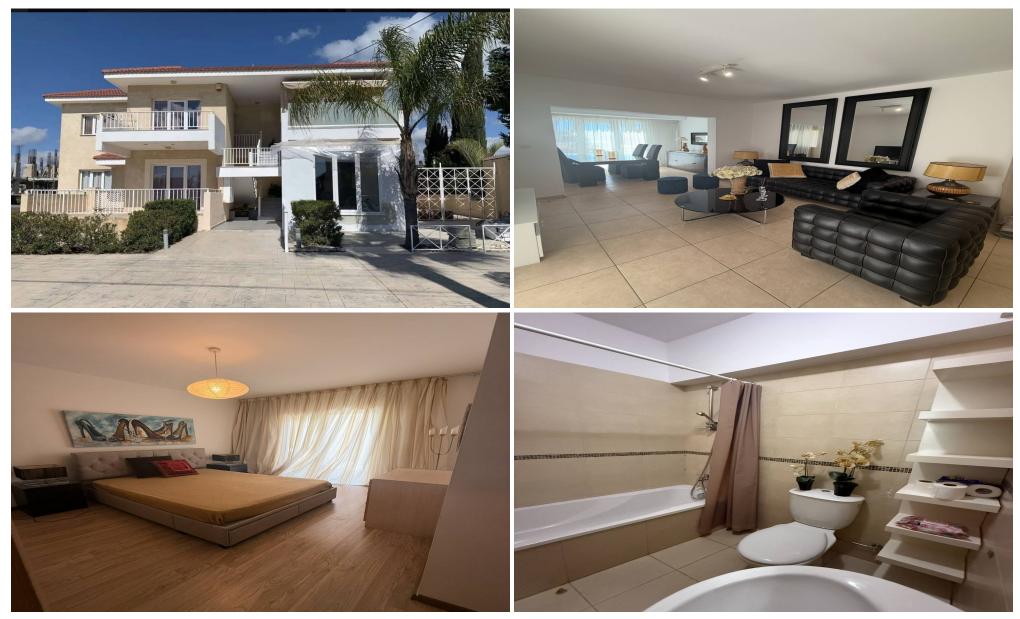

## 2 Bedroom Apartment for Rent in Germasogeia - Tourist Area, Limassol District

GERMASOGEIA TOURIST AREA STARBUCKS, COSTA CAFE DASSOUDI POOL 200 meters to the sea MAISONETTE PRIVATE GARDEN, BARBECUE AREA 200 meters to the sea 2 bedrooms, 2 bathrooms 1600 euros + deposit Reg. No 186 / License No 56