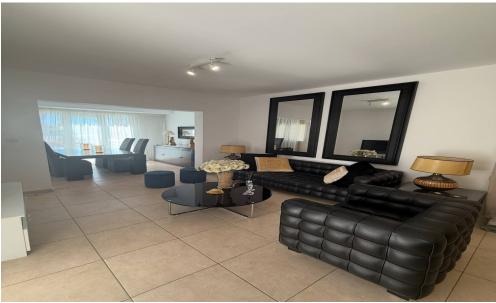

## 2 Bedroom House for Rent in Germasogeia - Tourist Area, Limassol District

GERMASOYA TOURIST AREA STARBUCKS, COSTA CAFE DASSOUDI POOL 200 meters to the sea MAISONETTE PRIVATE GARDEN, BARBECUE AREA 200 meters to the sea 2 bedrooms, 2 bathrooms 1700 euros + deposit Reg. No 186 / lic.No 56