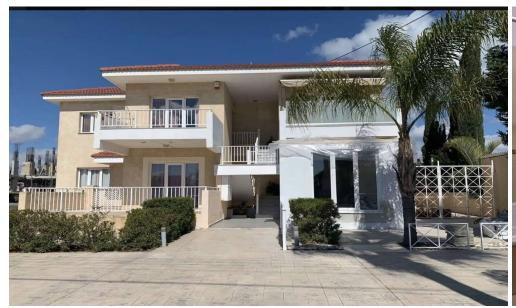

## 2 Bedroom House for Rent in Germasogeia - Tourist Area, Limassol District

GERMASOYA TOURIST AREA STARBUCKS, COSTA CAFE DASSOUDI POOL 200 meters to the sea MAISONETTE PRIVATE GARDEN, BARBECUE AREA 200 meters to the sea 2 bedrooms, 2 bathrooms 1700 euros + deposit Reg. No 186 / lic.No 56

Location: Germasogeia - Tourist Area Region: Limassol

**Price: €1 700 + VAT** 

VAT **Excluded** 

Title transfer fee Price per SQM ~€25.50 N/A

Common expenses

None