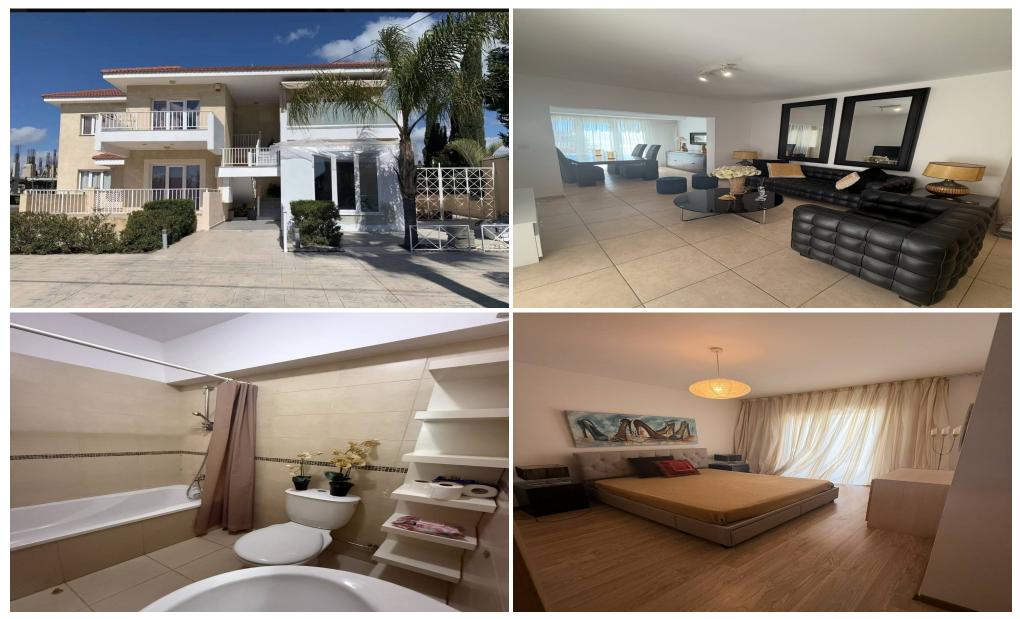

## 2 Bedroom House for Rent in Germasogeia - Tourist Area, Limassol District

GERMASOYA TOURIST AREA STARBUCKS, COSTA CAFE DASSOUDI POOL 200 meters to the sea MAISONETTE PRIVATE GARDEN, BARBECUE AREA 200 meters to the sea 2 bedrooms, 2 bathrooms 1700 euros + deposit Reg. No 186/ License No 56

| roperty Info Plot / Area Info |  | Additional info |       |
|-------------------------------|--|-----------------|-------|
| Covered Area                  |  | Property type   | House |

Amenities

Location

Location: Germasogeia - Tourist Area Region: Limassol