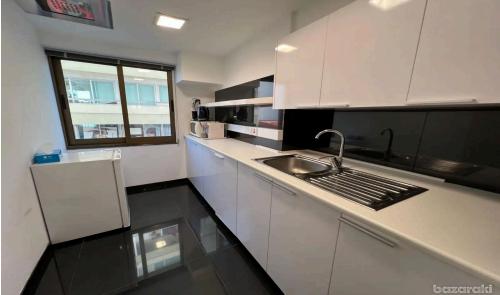

## 120m<sup>2</sup> Office for Rent in Limassol - Sea Front, Molos

RENT office Molos, Limassol ■120sqm / total 200sqm ■office 2024 ■1st floor ■office right by the sea ■elevator ■kitchen ■balcony ■parking Price 3950€ R1216 L627

Property Info Plot / Area Info Additional info

Covered Area 120 Property type Office

Amenities Location

Location: Limassol - Sea Front, Molos Region: Limassol

**Price: €3 950 + VAT** 

VAT for this property is €198 or €751. VAT usually is 19%. If it is your first purchase of property, you can have VAT reduced to 5% for the first 150sq.m. of the property.