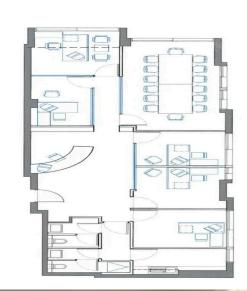

## 120m<sup>2</sup> Office for Rent in Limassol - Sea Front, Molos

RENT office Molos, Limassol ■120sqm / total 200sqm ■office 2024 ■1st floor ■office right by the sea ■elevator ■kitchen ■balcony ■parking Price 3950€ R1216 L627

Property Info Plot / Area Info Additional info

Covered Area 120 Property type Office

Amenities Location

Location: Limassol - Sea Front, Molos Region: Limassol

**Price: €3 950 + VAT** 

VAT for this property is €198 or €751. VAT usually is 19%. If it is your first purchase of property, you can have VAT reduced to 5% for the first 150sq.m. of the property.