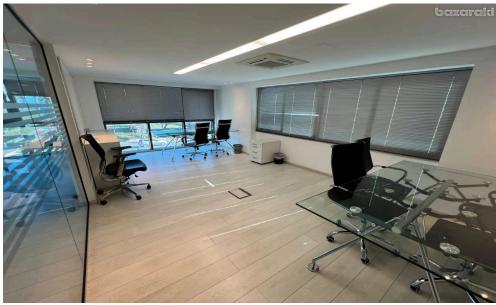

## 120m<sup>2</sup> Office for Rent in Limassol - Sea Front, Molos

RENT office Molos, Limassol ■120sqm / total 200sqm ■office 2024 ■1st floor ■office right by the sea ■elevator ■kitchen ■balcony ■parking Price 3950€ R1216 L627

Property Info Plot / Area Info Additional info

Covered Area 120 Property type Office

Amenities Location

Location: Limassol - Sea Front, Molos Region: Limassol

**Price: €3 950 + VAT** 

VAT for this property is €198 or €751. VAT usually is 19%. If it is your first purchase of property, you can have VAT reduced to 5% for the first 150sq.m. of the property.