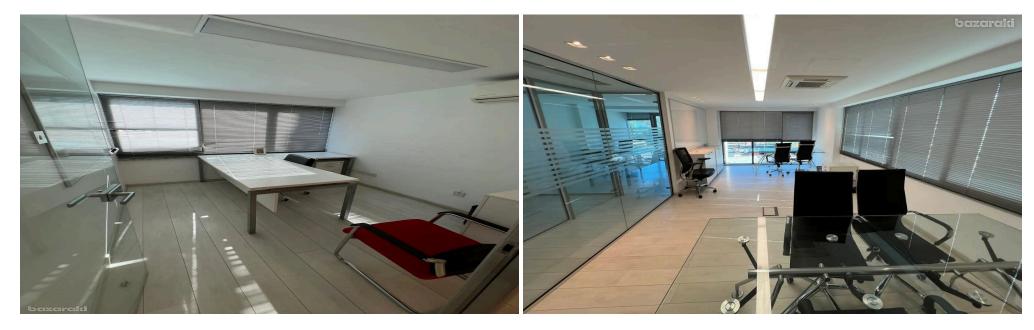

## 120m<sup>2</sup> Office for Rent in Limassol - Sea Front, Molos

RENT office Molos, Limassol ■120sqm / total 200sqm ■office 2024 ■1st floor ■office right by the sea ■elevator ■kitchen ■balcony ■parking Price 3950€ R1216 L627