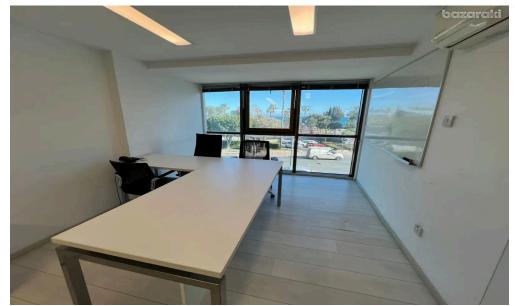

## 120m<sup>2</sup> Office for Rent in Limassol - Sea Front, Molos

RENT office Molos, Limassol ■120sqm / total 200sqm ■office 2024 ■1st floor ■office right by the sea ■elevator ■kitchen ■balcony ■parking Price 3950€ R1216 L627

Property Info Plot / Area Info Additional info

Covered Area 120 Property type Office

Amenities Location

Location: Limassol - Sea Front, Molos Region: Limassol

**Price: €3 950 + VAT** 

VAT for this property is €198 or €751. VAT usually is 19%. If it is your first purchase of property, you can have VAT reduced to 5% for the first 150sq.m. of the property.