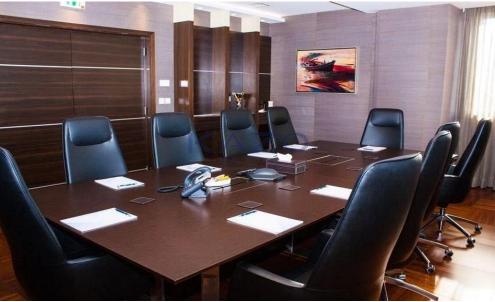

## 374m<sup>2</sup> Office for Rent in Limassol - Kapsalos

Available for rent is a spacious used whole floor office space in the soughtafter Kapsalos area, offering a generous 373.7 square meters of internal space. This office is fully furnished, making it ready for immediate occupancy and ideal for businesses seeking a professional and comfortable working environment. The property's layout provides both open work areas and private offices, catering to diverse business needs.

The office is equipped with a central air conditioning system to ensure a pleasant climate year-round. With an energy efficiency rating of A, you can expect reduced utility costs and an environmentally friendly workplace. The furnishings are modern and practica...