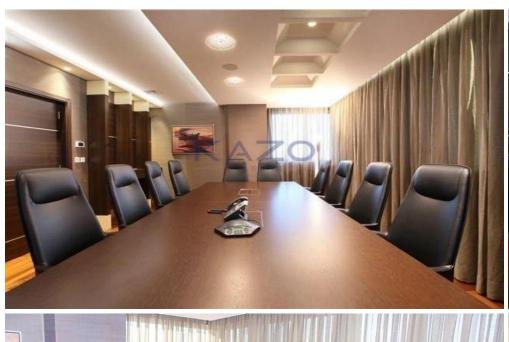

## 374m<sup>2</sup> Office for Rent in Limassol - Kapsalos

Available for rent is a spacious used whole floor office space in the soughtafter Kapsalos area, offering a generous 373.7 square meters of internal space. This office is fully furnished, making it ready for immediate occupancy and ideal for businesses seeking a professional and comfortable working environment. The property's layout provides both open work areas and private offices, catering to diverse business needs.

The office is equipped with a central air conditioning system to ensure a pleasant climate year-round. With an energy efficiency rating of A, you can expect reduced utility costs and an environmentally friendly workplace. The furnishings are modern and practica...