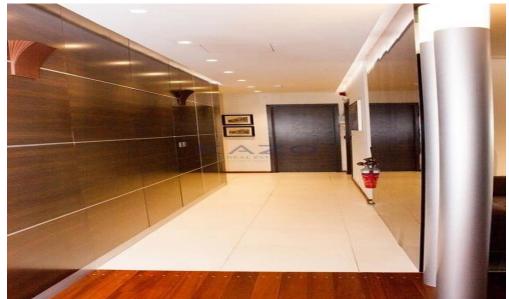

## 374m<sup>2</sup> Office for Rent in Limassol - Kapsalos

Available for rent is a spacious used whole floor office space in the soughtafter Kapsalos area, offering a generous 373.7 square meters of internal space. This office is fully furnished, making it ready for immediate occupancy and ideal for businesses seeking a professional and comfortable working environment. The property's layout provides both open work areas and private offices, catering to diverse business needs.

The office is equipped with a central air conditioning system to ensure a pleasant climate year-round. With an energy efficiency rating of A, you can expect reduced utility costs and an environmentally friendly workplace. The furnishings are modern and practica...