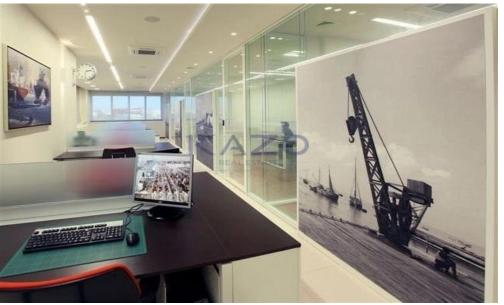

## 374m<sup>2</sup> Office for Rent in Limassol - Kapsalos

Available for rent is a spacious used whole floor office space in the soughtafter Kapsalos area, offering a generous 373.7 square meters of internal space. This office is fully furnished, making it ready for immediate occupancy and ideal for businesses seeking a professional and comfortable working environment. The property's layout provides both open work areas and private offices, catering to diverse business needs.

The office is equipped with a central air conditioning system to ensure a pleasant climate year-round. With an energy efficiency rating of A, you can expect reduced utility costs and an environmentally friendly workplace. The furnishings are modern and practica...