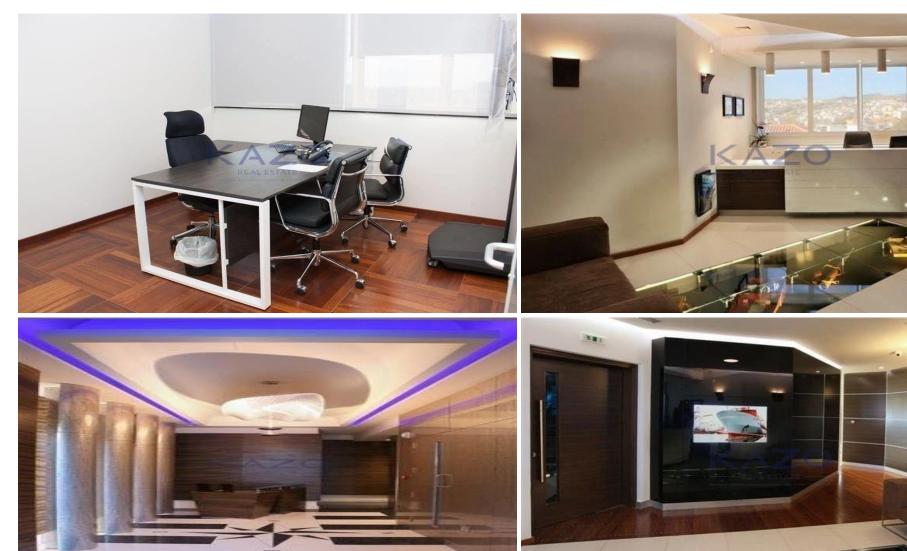

## 374m<sup>2</sup> Office for Rent in Limassol - Kapsalos

Available for rent is a spacious used whole floor office space in the soughtafter Kapsalos area, offering a generous 373.7 square meters of internal space. This office is fully furnished, making it ready for immediate occupancy and ideal for businesses seeking a professional and comfortable working environment. The property's layout provides both open work areas and private offices, catering to diverse business needs.

The office is equipped with a central air conditioning system to ensure a pleasant climate year-round. With an energy efficiency rating of A, you can expect reduced utility costs and an environmentally friendly workplace. The furnishings are modern and practica...