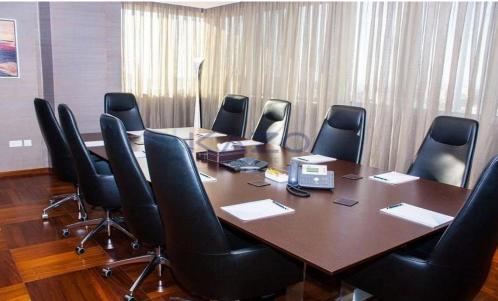

## 374m<sup>2</sup> Office for Rent in Limassol - Kapsalos

Available for rent is a spacious used whole floor office space in the soughtafter Kapsalos area, offering a generous 373.7 square meters of internal space. This office is fully furnished, making it ready for immediate occupancy and ideal for businesses seeking a professional and comfortable working environment. The property's layout provides both open work areas and private offices, catering to diverse business needs.

The office is equipped with a central air conditioning system to ensure a pleasant climate year-round. With an energy efficiency rating of A, you can expect reduced utility costs and an environmentally friendly workplace. The furnishings are modern and practica...