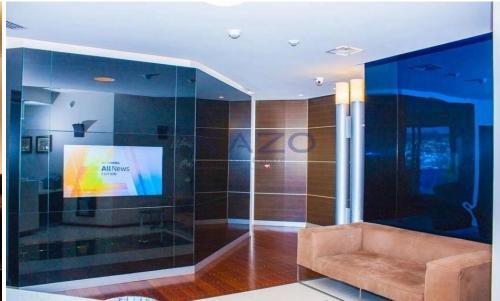

## 374m<sup>2</sup> Office for Rent in Limassol - Kapsalos

Available for rent is a spacious used whole floor office space in the soughtafter Kapsalos area, offering a generous 373.7 square meters of internal space. This office is fully furnished, making it ready for immediate occupancy and ideal for businesses seeking a professional and comfortable working environment. The property's layout provides both open work areas and private offices, catering to diverse business needs.

The office is equipped with a central air conditioning system to ensure a pleasant climate year-round. With an energy efficiency rating of A, you can expect reduced utility costs and an environmentally friendly workplace. The furnishings are modern and practica...