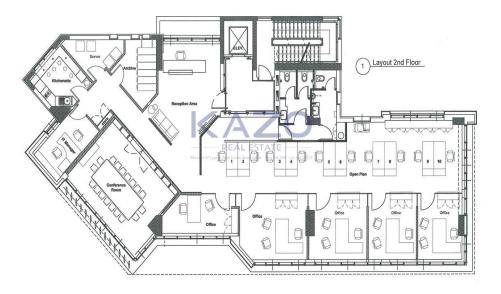

## 374m<sup>2</sup> Office for Rent in Limassol - Kapsalos

Available for rent is a spacious used whole floor office space in the soughtafter Kapsalos area, offering a generous 373.7 square meters of internal space. This office is fully furnished, making it ready for immediate occupancy and ideal for businesses seeking a professional and comfortable working environment. The property's layout provides both open work areas and private offices, catering to diverse business needs.