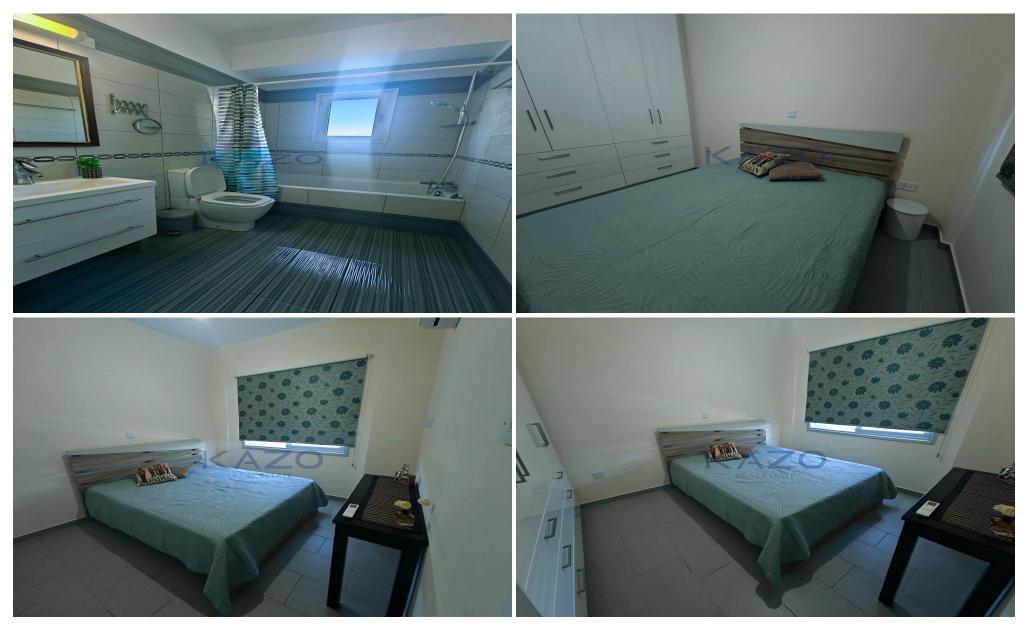

## 2 Bedroom Apartment for Rent in Limassol District

For rent: a welcoming 2-bedroom apartment located in the heart of Germasoyeia, Tourist Area. With an internal space of 85 m², this apartment offers a comfortable layout featuring two bright bedrooms and one modern bathroom, ideal for small families or professionals. The building includes an elevator for easy access to the apartment.