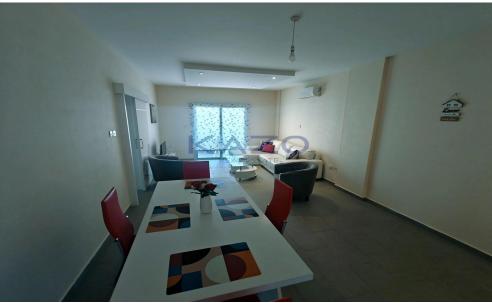

## 2 Bedroom Apartment for Rent in Limassol District

For rent: a welcoming 2-bedroom apartment located in the heart of Germasoyeia, Tourist Area. With an internal space of 85 m², this apartment offers a comfortable layout featuring two bright bedrooms and one modern bathroom, ideal for small families or professionals. The building includes an elevator for easy access to the apartment.