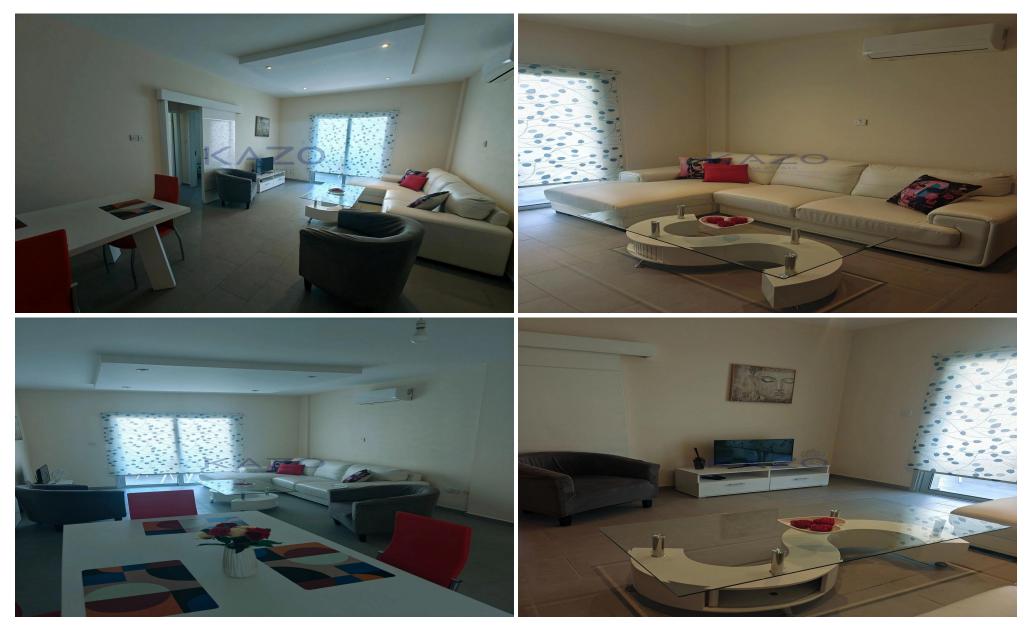

## 2 Bedroom Apartment for Rent in Limassol District

For rent: a welcoming 2-bedroom apartment located in the heart of Germasoyeia, Tourist Area. With an internal space of 85 m², this apartment offers a comfortable layout featuring two bright bedrooms and one modern bathroom, ideal for small families or professionals. The building includes an elevator for easy access to the apartment.