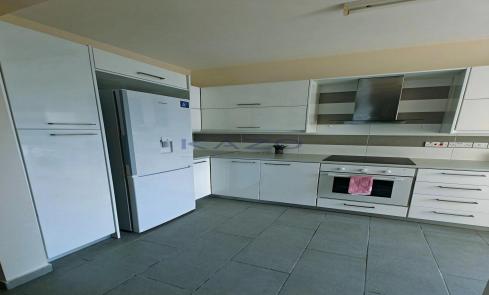

## 2 Bedroom Apartment for Rent in Limassol District

For rent: a welcoming 2-bedroom apartment located in the heart of Germasoyeia, Tourist Area. With an internal space of 85 m², this apartment offers a comfortable layout featuring two bright bedrooms and one modern bathroom, ideal for small families or professionals. The building includes an elevator for easy access to the apartment.