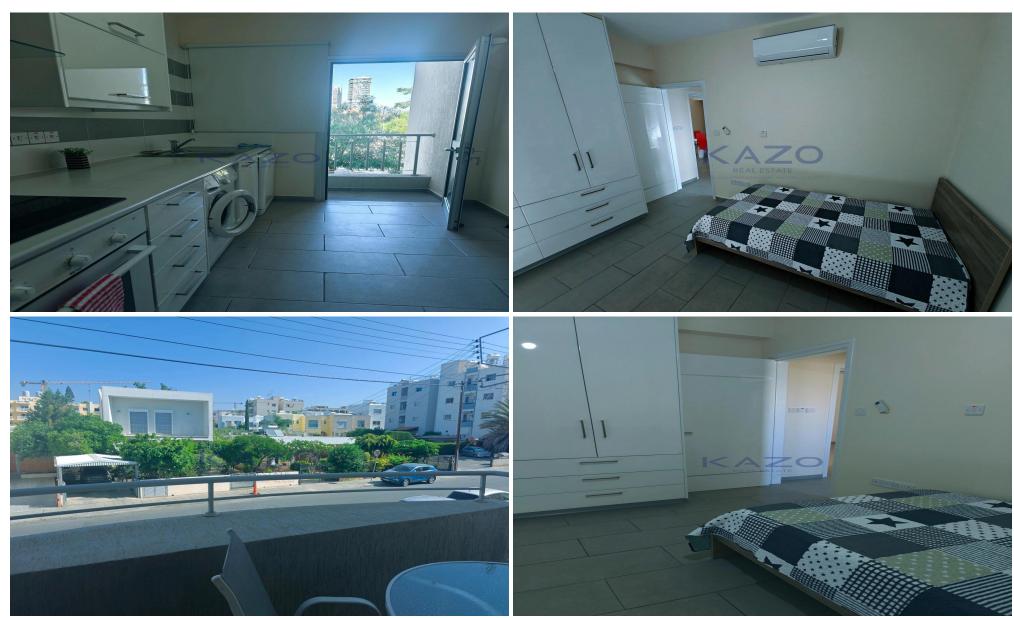

## 2 Bedroom Apartment for Rent in Limassol District

For rent: a welcoming 2-bedroom apartment located in the heart of Germasoyeia, Tourist Area. With an internal space of 85 m², this apartment offers a comfortable layout featuring two bright bedrooms and one modern bathroom, ideal for small families or professionals. The building includes an elevator for easy access to the apartment.