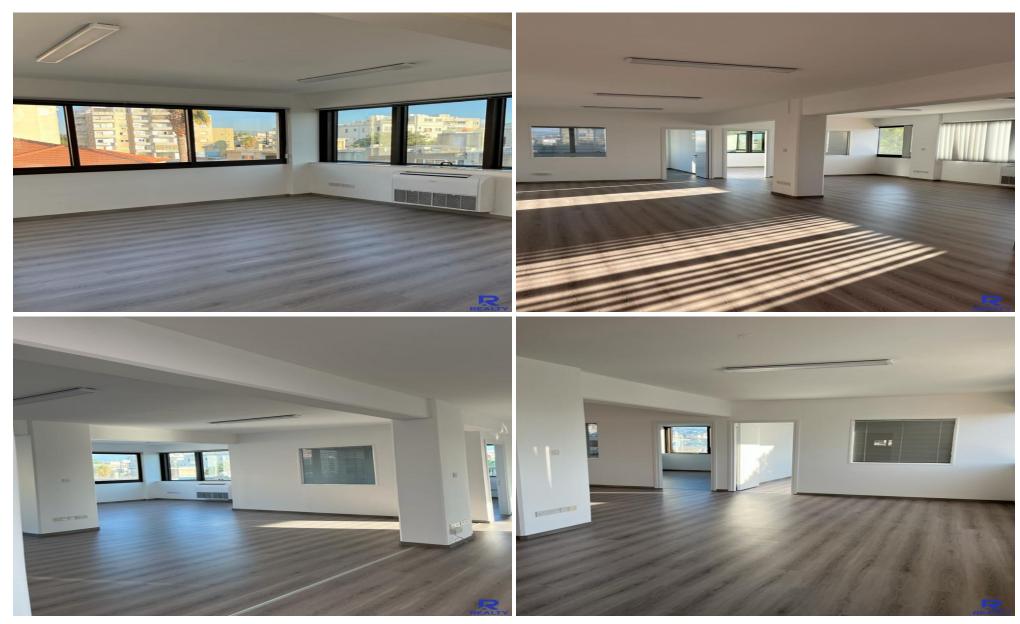

## 200m<sup>2</sup> Office for Rent in Limassol - Katholiki

Office for rent in the center of Limassol ☐ Price: €4,500/month (negotiable) ☐ Location: Limassol, Katholiki ☐ Area: 200 m² ☐ Parking: 2 spaces ☐ Floor: business building ☐ Advantages: ✓ Spacious office space – convenient for any company ✓ Open layout – easily adaptable to business needs ✓ Modern design and high-quality finishing ✓ Elevator and security system in the building ✓ Convenient access to main roads and public transport ☐ Location: ✓ Prestigious business district ✓ Surrounded by banks, restaurants, shops ✓ Excellent transport accessibility ☐ Available for rent now! ☐ Contact us for a viewing: https://t.me/R...

**Amenities Location** 

Location: Limassol - Katholiki Region: Limassol

**Price: €4 500 + VAT** 

VAT for this property is €383 or €855. VAT usually is 19%. If it is your first purchase of property, you can have VAT reduced to 5% for the first 150sq.m. of the property.