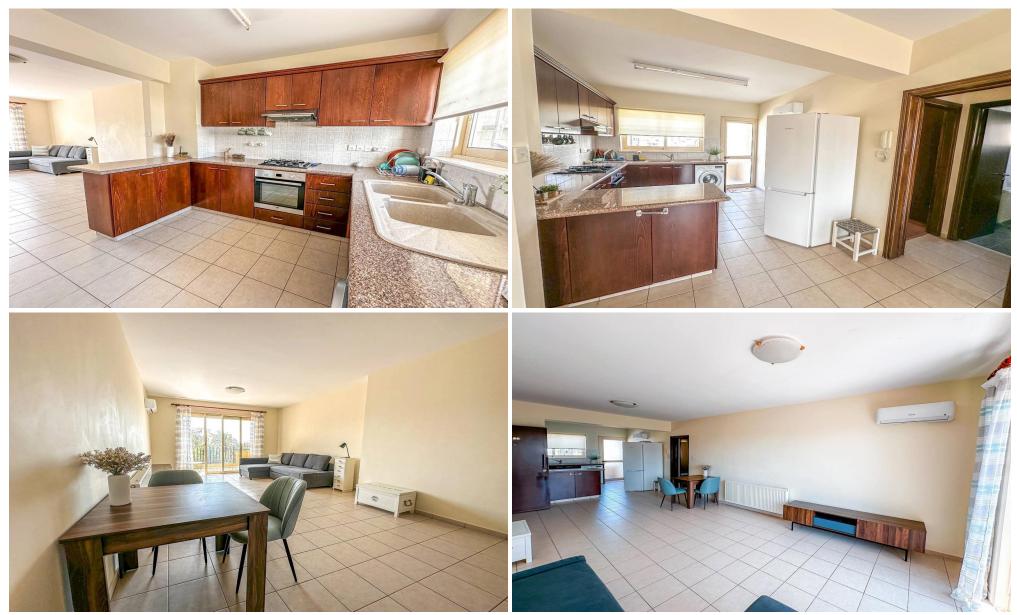

## 2 Bedroom Apartment for Rent in Limassol - Mesa Geitonia

A spacious and well-maintained 2-bedroom apartment located in the central area of Mesa Geitonia, offering comfortable living with easy access to all amenities.

Key Features:

- 2 bedrooms
- ✓ 2 bathrooms
- ✓ Internal area: 85 m<sup>2</sup>
- ✓ Covered veranda: 11 m<sup>2</sup>
- ✓ Diesel central heating

Monthly rent: €1,500 (including common expenses)