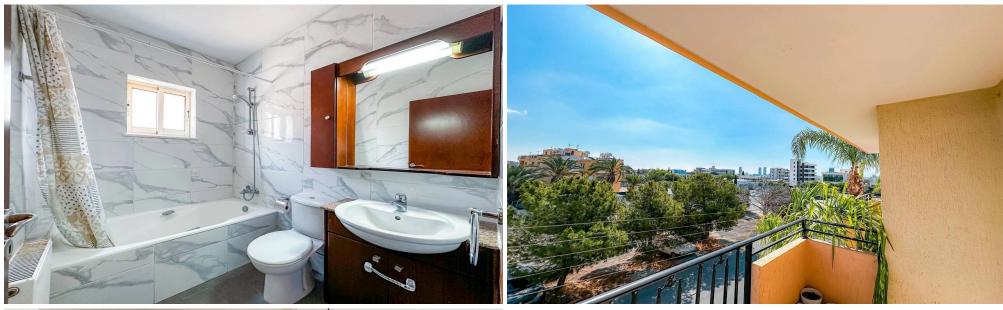

Key Features:

- 2 bedrooms
- ✓ 2 bathrooms
- ✓ Internal area: 85 m<sup>2</sup>
- ✓ Covered veranda: 11 m<sup>2</sup>
- ✓ Diesel central heating

Monthly rent: €1,500 (including common expenses)

#### Plot / Area Info

Covered Veranda **11** Air Conditioning **All rooms, Yes** 