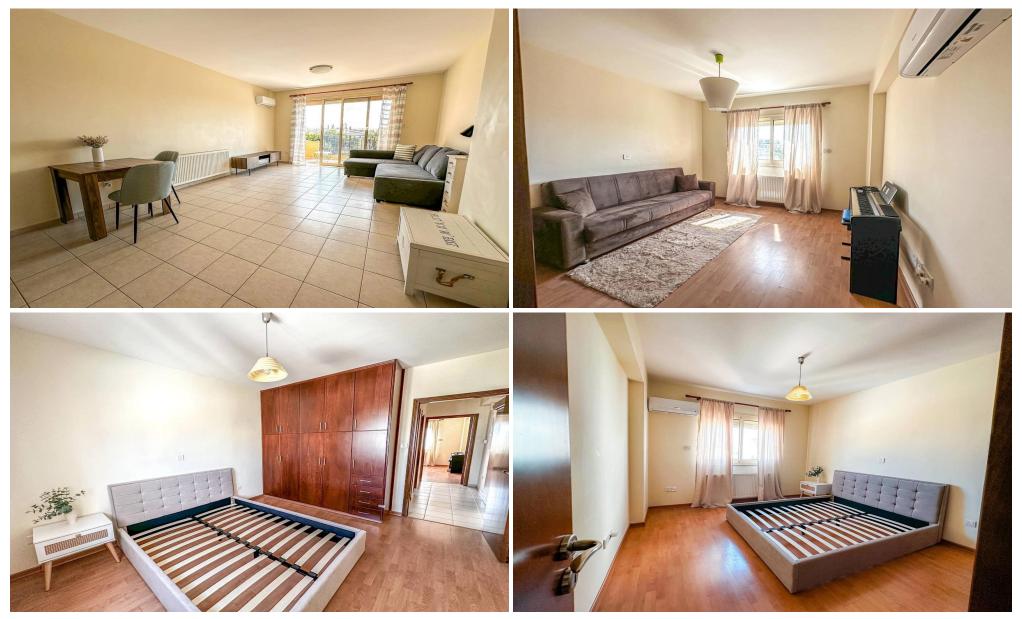

## 2 Bedroom Apartment for Rent in Limassol - Mesa Geitonia

A spacious and well-maintained 2-bedroom apartment located in the central area of Mesa Geitonia, offering comfortable living with easy access to all amenities.

Key Features:

- 2 bedrooms
- ✓ 2 bathrooms
- ✓ Internal area: 85 m<sup>2</sup>
- ✓ Covered veranda: 11 m<sup>2</sup>
- ✓ Diesel central heating

Monthly rent: €1,500 (including common expenses)