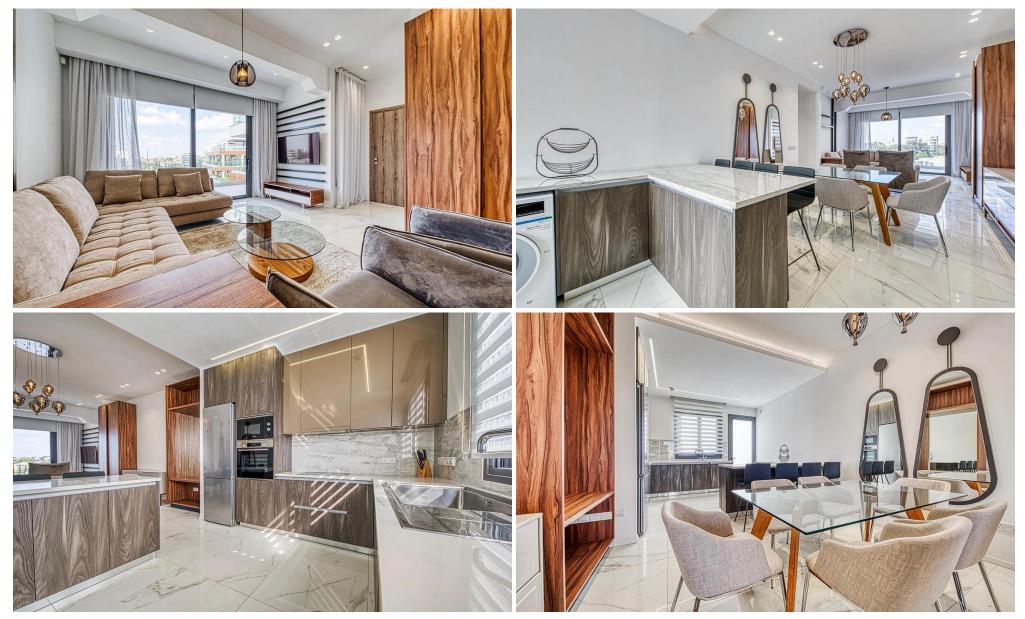

### 2 Bedroom Apartment for Rent in Potamos Germasogeias, Limassol District

Located in a gated complex in the prestigious area of Potamos Germasogeias, this contemporary 2-bedroom penthouse offers premium living with high-end finishes and modern amenities.

Property Features:

- ✓ 2 bedrooms
- ✓ 2 bathrooms
- ✓ 5th floor
- ✓ Total area: 127 m<sup>2</sup>
- Fully furnished
- ✓ Spacious rooftop terrace with Jacuzzi
- ✓ Photovoltaic system
- ✓ Full air conditioning in all rooms
- Covered parking
- ✓ Storage room
- ✓ Alarm system
- ✓ Elevator
- Access to communal pool and garden
- ✓ Energy Efficiency: A
- ✓ Year of construction: 2023
- ✓ Pets not allowed