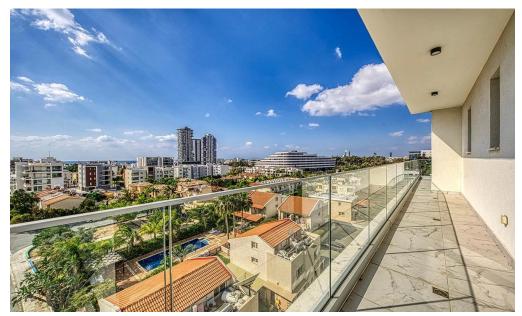

### 2 Bedroom Apartment for Rent in Potamos Germasogeias, Limassol District

Located in a gated complex in the prestigious area of Potamos Germasogeias, this contemporary 2-bedroom penthouse offers premium living with high-end finishes and modern amenities.

Property Features:

- ✓ 2 bedrooms
- ✓ 2 bathrooms
- ✓ 5th floor
- ✓ Total area: 127 m<sup>2</sup>
- Fully furnished
- ✓ Spacious rooftop terrace with Jacuzzi
- ✓ Photovoltaic system
- ✓ Full air conditioning in all rooms
- Covered parking
- ✓ Storage room
- ✓ Alarm system
- ✓ Elevator
- Access to communal pool and garden
- ✓ Energy Efficiency: A
- ✓ Year of construction: 2023
- ✓ Pets not allowed