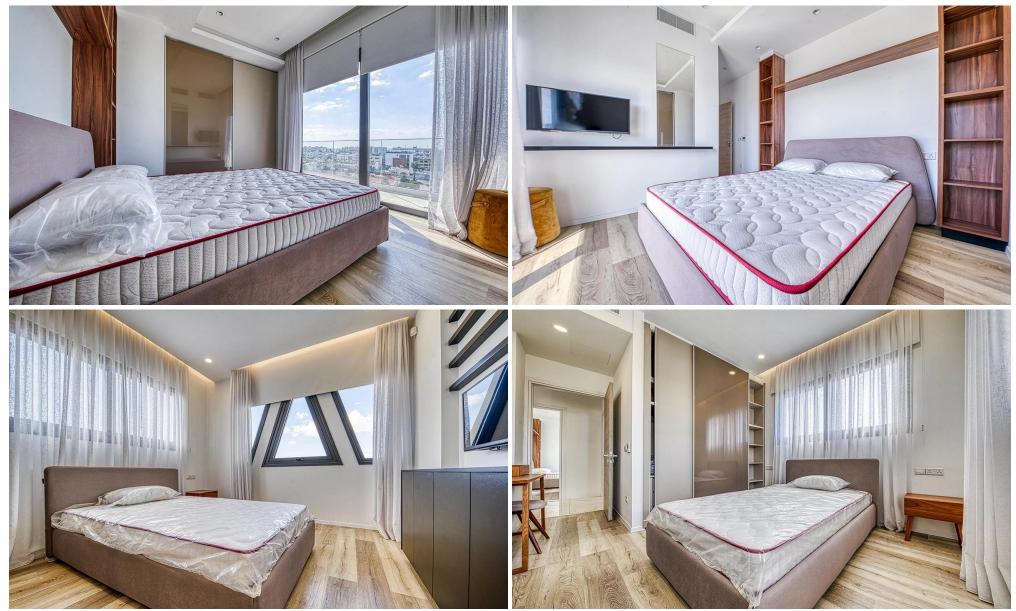

### 2 Bedroom Apartment for Rent in Potamos Germasogeias, Limassol District

Located in a gated complex in the prestigious area of Potamos Germasogeias, this contemporary 2-bedroom penthouse offers premium living with high-end finishes and modern amenities.

Property Features:

- ✓ 2 bedrooms
- ✓ 2 bathrooms
- ✓ 5th floor
- ✓ Total area: 127 m<sup>2</sup>
- Fully furnished
- ✓ Spacious rooftop terrace with Jacuzzi
- ✓ Photovoltaic system
- ✓ Full air conditioning in all rooms
- Covered parking
- ✓ Storage room
- ✓ Alarm system
- ✓ Elevator
- Access to communal pool and garden
- ✓ Energy Efficiency: A
- ✓ Year of construction: 2023
- ✓ Pets not allowed