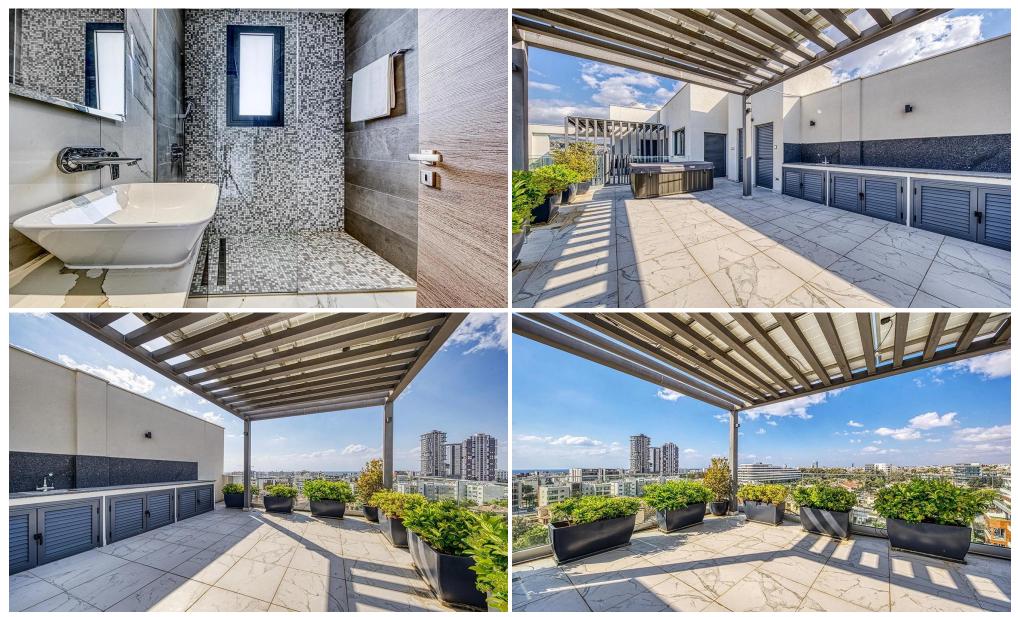

### 2 Bedroom Apartment for Rent in Potamos Germasogeias, Limassol District

Located in a gated complex in the prestigious area of Potamos Germasogeias, this contemporary 2-bedroom penthouse offers premium living with high-end finishes and modern amenities.

Property Features:

- ✓ 2 bedrooms
- ✓ 2 bathrooms
- ✓ 5th floor
- ✓ Total area: 127 m<sup>2</sup>
- Fully furnished
- ✓ Spacious rooftop terrace with Jacuzzi
- ✓ Photovoltaic system
- ✓ Full air conditioning in all rooms
- Covered parking
- ✓ Storage room
- ✓ Alarm system
- ✓ Elevator
- Access to communal pool and garden
- ✓ Energy Efficiency: A
- ✓ Year of construction: 2023
- ✓ Pets not allowed