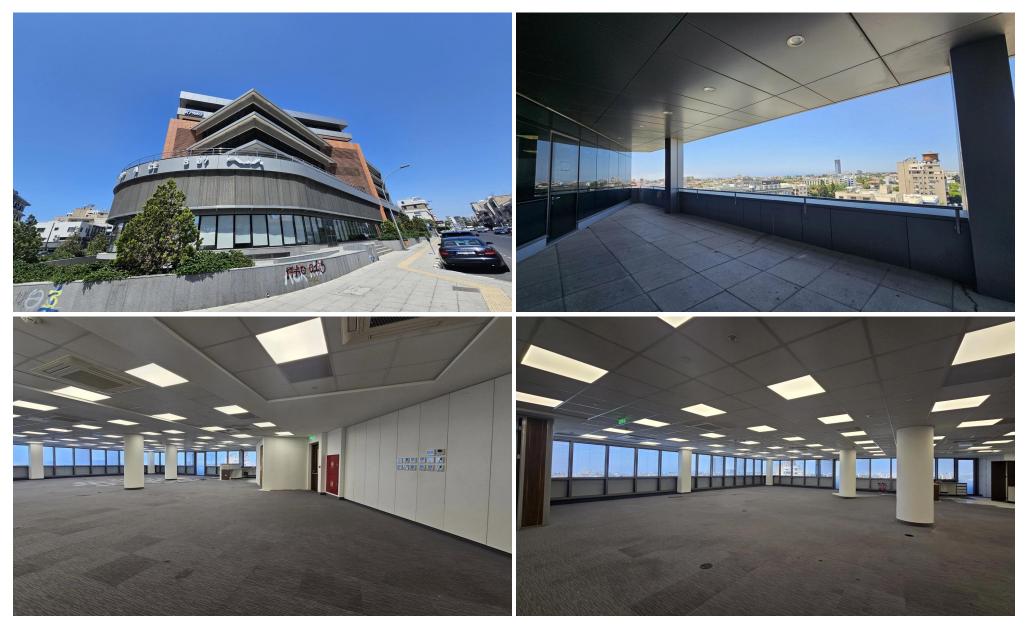

## 370m<sup>2</sup> Office for Rent

A spacious office for rent in the center of Limassol, close to all amenities. Located in a private office building, it includes 5 underground parking spaces (additional parking is possible). places nearby). Open floor plan, executive office, conference room, bathroom, kitchen. It is equipped with raised floors and air conditioners.