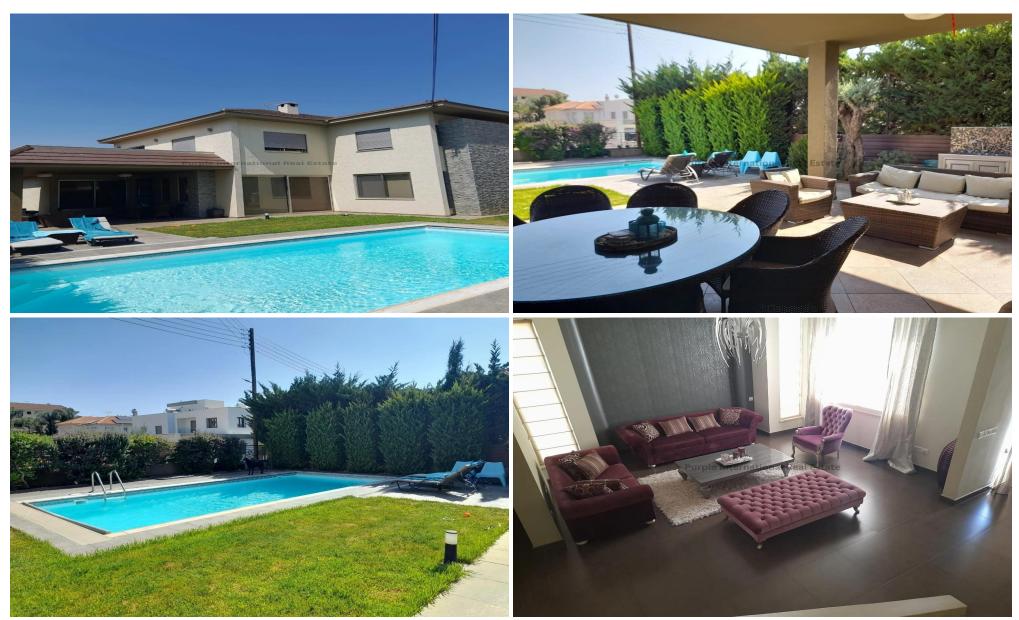

## **5 Bedroom House for Rent in Erimi, Limassol District**

For rent: A spacious detached villa with 240 m² of internal space, beautifully set in Erimi. This well-maintained home, built in 2009, sits on a large plot and offers plenty of space for comfortable family living. The property features five bright bedrooms, including a master suite, and three modern bathrooms, providing room for everyone. Electric shutters in all bedrooms.

Enjoy open-plan living and dining areas, a fully fitted kitchen, and stylish, high-quality furnishings throughout the home. The villa comes fully furnished and ready to move in. Step outside to a private swimming pool and a lovely, landscaped garden—perfect for relaxing or entertaining guests, with its own wa...