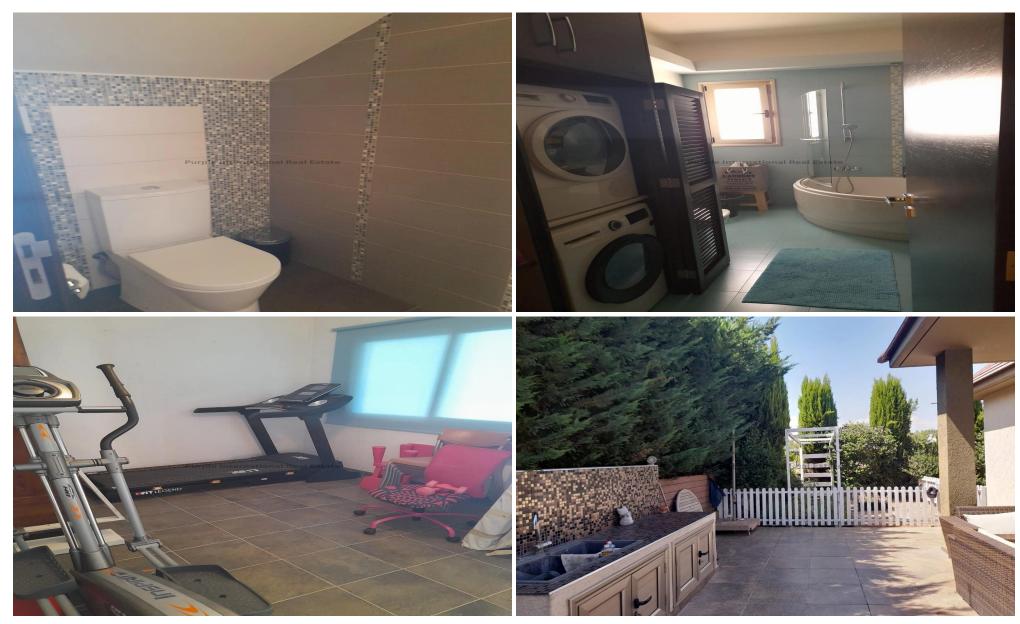

## **5 Bedroom House for Rent in Erimi, Limassol District**

For rent: A spacious detached villa with 240 m² of internal space, beautifully set in Erimi. This well-maintained home, built in 2009, sits on a large plot and offers plenty of space for comfortable family living. The property features five bright bedrooms, including a master suite, and three modern bathrooms, providing room for everyone. Electric shutters in all bedrooms.

Enjoy open-plan living and dining areas, a fully fitted kitchen, and stylish, high-quality furnishings throughout the home. The villa comes fully furnished and ready to move in. Step outside to a private swimming pool and a lovely, landscaped garden—perfect for relaxing or entertaining guests, with its own wa...

Amenities Location

Location: Erimi Region: Limassol

Coordinates: **34.693542793149** / **32.920750932063** 

• Gym

**Price: €4 800 + VAT** 

VAT for this property is €492 or €912. VAT usually is 19%. If it is your first purchase of property, you can have VAT reduced to 5% for the first 150sq.m. of the property.