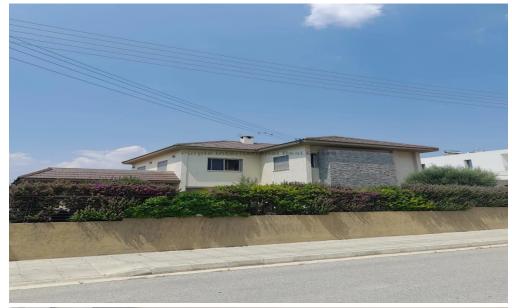

## **5 Bedroom House for Rent in Erimi, Limassol District**

For rent: A spacious detached villa with 240 m² of internal space, beautifully set in Erimi. This well-maintained home, built in 2009, sits on a large plot and offers plenty of space for comfortable family living. The property features five bright bedrooms, including a master suite, and three modern bathrooms, providing room for everyone. Electric shutters in all bedrooms.