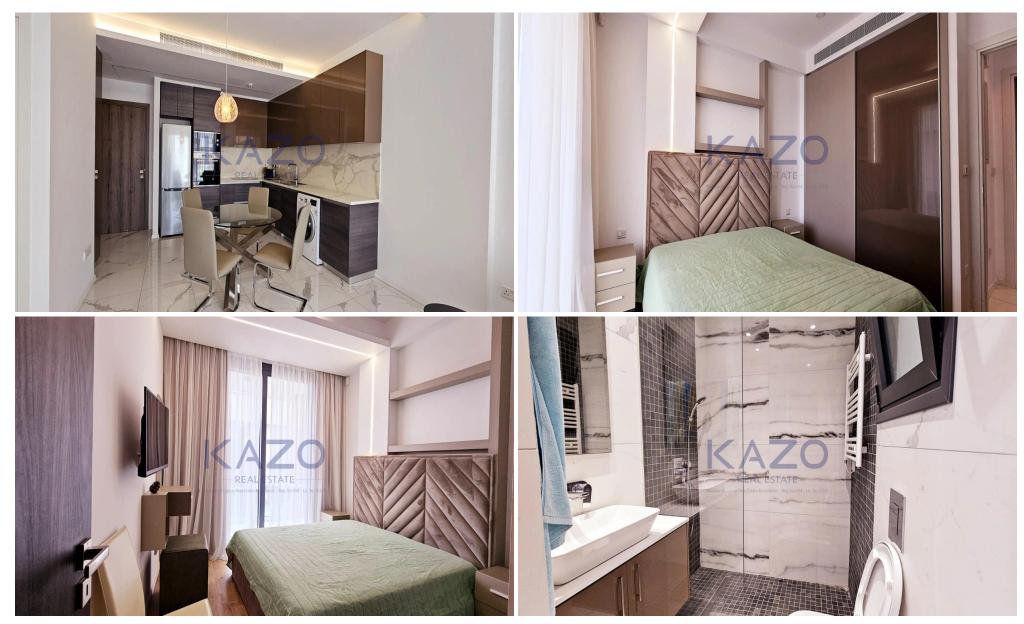

## 1 Bedroom Apartment for Rent in Limassol District

Discover modern living in this spacious 55 m² one-bedroom apartment, available for rent in the sought-after Germasoyeia Tourist Area. This fully furnished home features contemporary design and comfortable furnishings, making it move-in ready. The open-plan layout creates an inviting atmosphere, with a well-equipped kitchen and a cozy living area ideal for both relaxing and entertaining.

Experience year-round comfort with a central air conditioning system and underfloor heating. The apartment complex offers a communal swimming pool, perfect for unwinding and socializing with neighbors.