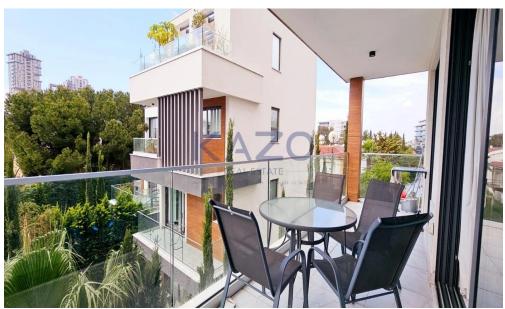

## 1 Bedroom Apartment for Rent in Limassol District

Discover modern living in this spacious 55 m² one-bedroom apartment, available for rent in the sought-after Germasoyeia Tourist Area. This fully furnished home features contemporary design and comfortable furnishings, making it move-in ready. The open-plan layout creates an inviting atmosphere, with a well-equipped kitchen and a cozy living area ideal for both relaxing and entertaining.

Experience year-round comfort with a central air conditioning system and underfloor heating. The apartment complex offers a communal swimming pool, perfect for unwinding and socializing with neighbors.