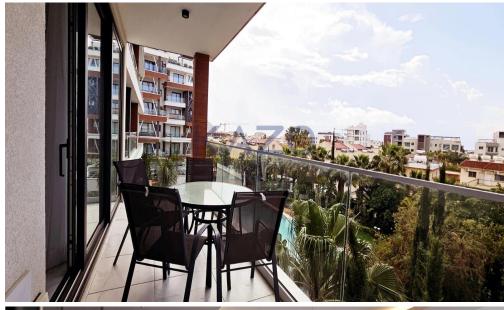

## 1 Bedroom Apartment for Rent in Limassol District

Discover modern living in this spacious 55 m² one-bedroom apartment, available for rent in the sought-after Germasoyeia Tourist Area. This fully furnished home features contemporary design and comfortable furnishings, making it move-in ready. The open-plan layout creates an inviting atmosphere, with a well-equipped kitchen and a cozy living area ideal for both relaxing and entertaining.

Experience year-round comfort with a central air conditioning system and underfloor heating. The apartment complex offers a communal swimming pool, perfect for unwinding and socializing with neighbors.