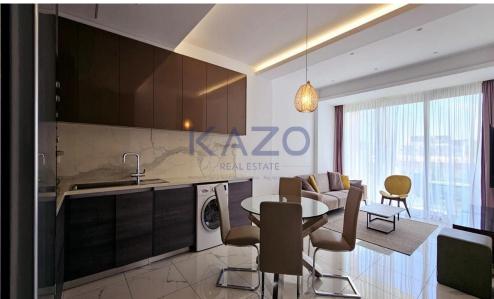

## 1 Bedroom Apartment for Rent in Limassol District

Discover modern living in this spacious 55 m² one-bedroom apartment, available for rent in the sought-after Germasoyeia Tourist Area. This fully furnished home features contemporary design and comfortable furnishings, making it move-in ready. The open-plan layout creates an inviting atmosphere, with a well-equipped kitchen and a cozy living area ideal for both relaxing and entertaining.