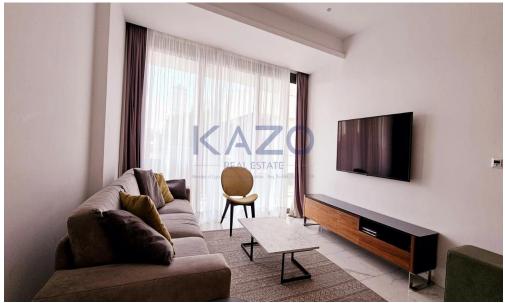

## 1 Bedroom Apartment for Rent in Limassol District

Discover modern living in this spacious 55 m² one-bedroom apartment, available for rent in the sought-after Germasoyeia Tourist Area. This fully furnished home features contemporary design and comfortable furnishings, making it move-in ready. The open-plan layout creates an inviting atmosphere, with a well-equipped kitchen and a cozy living area ideal for both relaxing and entertaining.

Experience year-round comfort with a central air conditioning system and underfloor heating. The apartment complex offers a communal swimming pool, perfect for unwinding and socializing with neighbors.