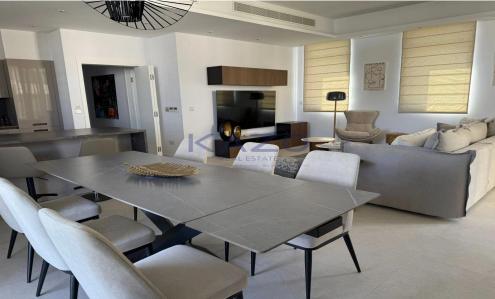

## 2 Bedroom Apartment for Rent in Limassol District

This modern, key-ready apartment is available for rent in the heart of the City Center, Agia Zoni. Located on the second floor of a secure, gated complex, this residence offers  $110 \, \text{m}^2$  of comfortable living space. Built in 2024, the apartment is fully furnished with contemporary design and high-quality finishes throughout.

The property features two spacious bedrooms, a stylish bathroom, and an open-plan living area filled with natural light. Large windows provide a beautiful city view, making the apartment bright and inviting. Energy efficiency class A ensures low utility costs and a comfortable indoor environment all year round. For your convenience, an elevator serves all floors ...