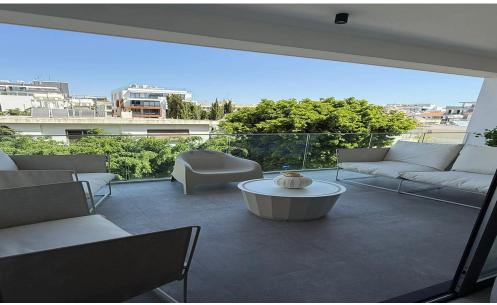

## 2 Bedroom Apartment for Rent in Limassol District

This modern, key-ready apartment is available for rent in the heart of the City Center, Agia Zoni. Located on the second floor of a secure, gated complex, this residence offers  $110 \, \text{m}^2$  of comfortable living space. Built in 2024, the apartment is fully furnished with contemporary design and high-quality finishes throughout.

The property features two spacious bedrooms, a stylish bathroom, and an open-plan living area filled with natural light. Large windows provide a beautiful city view, making the apartment bright and inviting. Energy efficiency class A ensures low utility costs and a comfortable indoor environment all year round. For your convenience, an elevator serves all floors ...