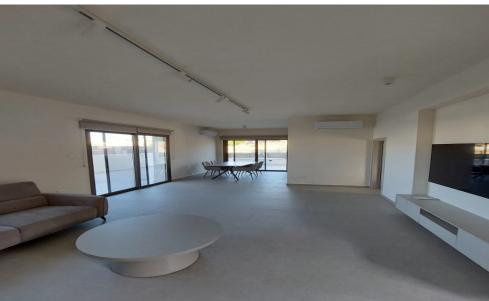

## 2 Bedroom House for Rent in Parekklisia, Limassol District

□ New 2-storey duplex for rent in Parekklisia □Unfurnished: €2,000 □Furnished: €2,300 □ Perfect location: Quiet village with modern amenities ✓ 10 min to Limassol center | 5 min to beaches □ Features: ✓ 115 m² living area + 750 m² plot ✓ 2 bedrooms/1 bathroom (spacious layout) ✓ New construction 2025 ✓ Air conditioning ✓ Energy efficiency class A □ Interior: Bright open-space living room Partially equipped kitchen Quality furniture (in furnished option) Energy-saving technologies □ Territory: Large 750 m² plot Possibility to create a garden or terrace Secluded and quiet atmosphere t.me/Realty\_Support\_1 Reg: 1234 | Lic: 603/E | ID: z...