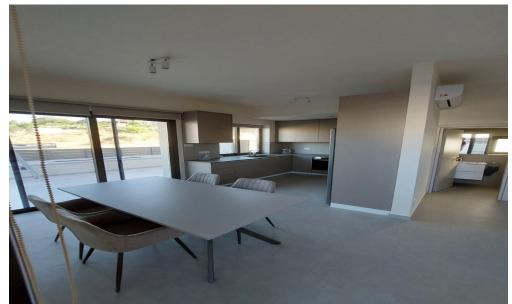

## 2 Bedroom House for Rent in Parekklisia, Limassol District

□ New 2-storey duplex for rent in Parekklisia □Unfurnished: €2,000 □Furnished: €2,300 □ Perfect location: Quiet village with modern amenities ✓ 10 min to Limassol center | 5 min to beaches □ Features: ✓ 115 m² living area + 750 m² plot ✓ 2 bedrooms/1 bathroom (spacious layout) ✓ New construction 2025 ✓ Air conditioning ✓ Energy efficiency class A □ Interior: Bright open-space living room Partially equipped kitchen Quality furniture (in furnished option) Energy-saving technologies □ Territory: Large 750 m² plot Possibility to create a garden or terrace Secluded and quiet atmosphere t.me/Realty\_Support\_1 Reg: 1234 | Lic: 603/E | ID: z...