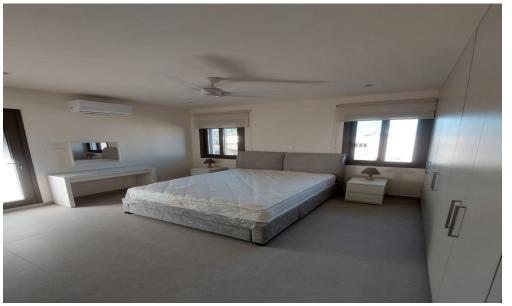

## 2 Bedroom House for Rent in Parekklisia, Limassol District

□ New 2-storey duplex for rent in Parekklisia □Unfurnished: €2,000 □Furnished: €2,300 □ Perfect location: Quiet village with modern amenities ✓ 10 min to Limassol center | 5 min to beaches □ Features: ✓ 115 m² living area + 750 m² plot ✓ 2 bedrooms/1 bathroom (spacious layout) ✓ New construction 2025 ✓ Air conditioning ✓ Energy efficiency class A □ Interior: Bright open-space living room Partially equipped kitchen Quality furniture (in furnished option) Energy-saving technologies □ Territory: Large 750 m² plot Possibility to create a garden or terrace Secluded and quiet atmosphere t.me/Realty\_Support\_1 Reg: 1234 | Lic: 603/E | ID: z...