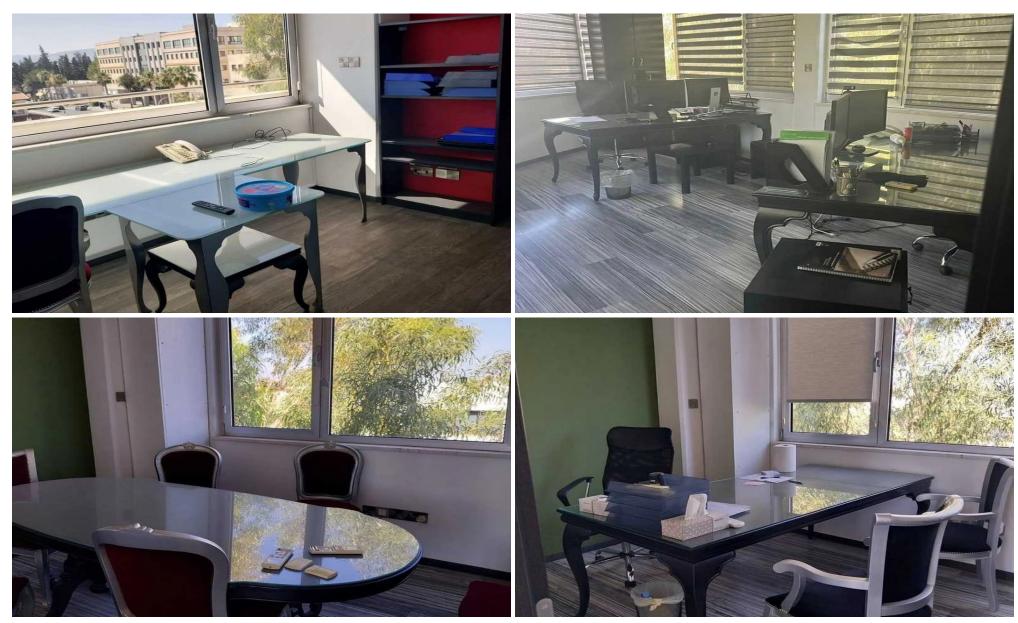

## 150m<sup>2</sup> Office for Rent in Limassol - Tsiflikoudia

Modern office space for rent - Tsiflikoudia, Limassol □ €3,500/month □ Premium location: ✓ Convenient access to transport and cafes □ Features: ✓ 150 m² of office space ✓ 5 separate offices with natural light ✓ Common areas: Meeting rooms Kitchen Coworking area ✓ Ready to move in - ideal for startups and small businesses ✓ Flexible rental terms i Additional information: Energy efficiency certificate pending Standalone building (not part of a complex) □ Ideal for: Startups Small and medium businesses Remote teams □ Rental inquiries: t.me/Realty\_Support\_1 Reg: 1234 | Lic: 603/E | ID: 5864671

Amenities Location

Location: Limassol - Tsiflikoudia Region: Limassol

**Price: €3 500 + VAT** 

VAT for this property is €175 or €665. VAT usually is 19%. If it is your first purchase of property, you can have VAT reduced to 5% for the first 150sq.m. of the property.