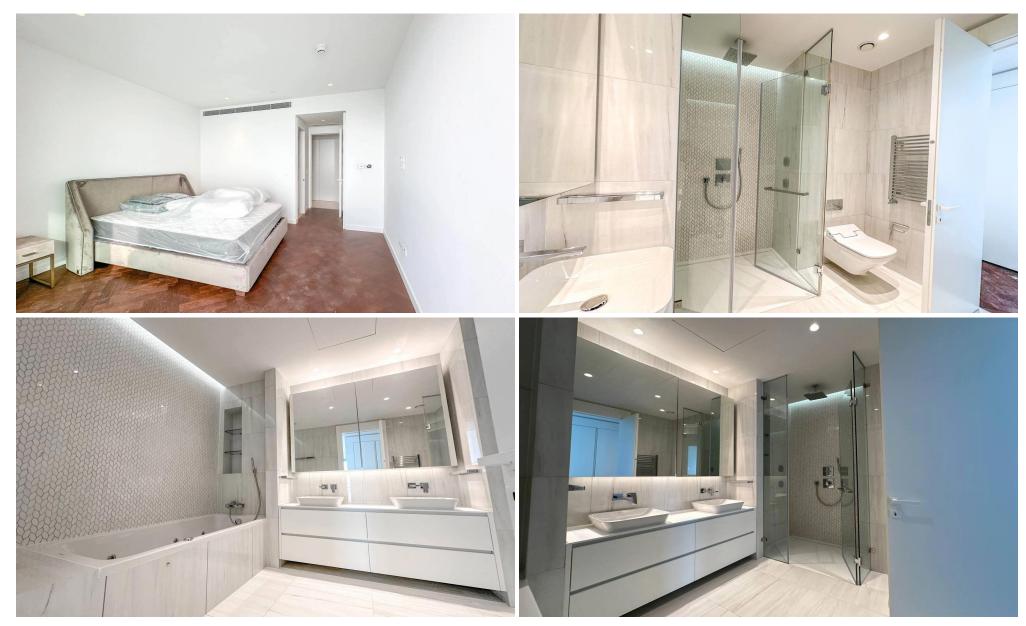

# 2 Bedroom Apartment for Rent in Potamos Germasogeias, Limassol District

This luxurious, never-before-rented apartment is located in the soughtafter area of Potamos Germasogeias, offering modern design, premium finishes, and a high level of comfort.

### Property Features:

- ✓ 2 bedrooms
- ✓ 2 bathrooms
- ✓ Brand new never lived in
- ✓ Underfloor heating
- ✓ VRV air conditioning system
- ✓ Internal area: 120 m²
   ✓ Covered veranda: 20 m²

Monthly rent: €5,000 + 2-month deposit + 1 month rent upfront