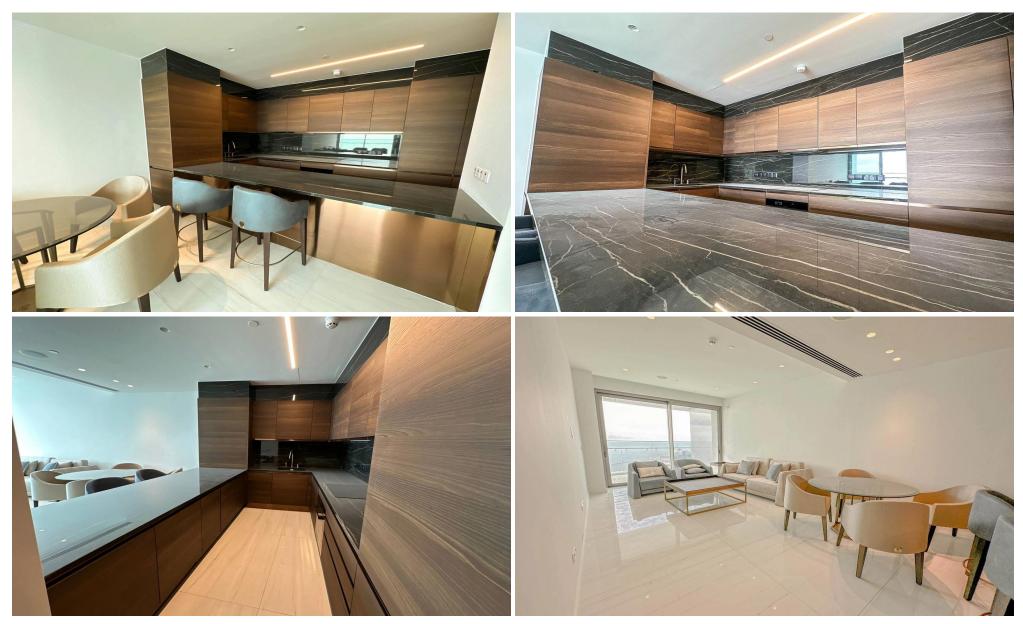

# 2 Bedroom Apartment for Rent in Potamos Germasogeias, Limassol District

This luxurious, never-before-rented apartment is located in the soughtafter area of Potamos Germasogeias, offering modern design, premium finishes, and a high level of comfort.

### Property Features:

- ✓ 2 bedrooms
- ✓ 2 bathrooms
- ✓ Brand new never lived in
- ✓ Underfloor heating
- ✓ VRV air conditioning system
- ✓ Internal area: 120 m²
   ✓ Covered veranda: 20 m²

Monthly rent: €5,000 + 2-month deposit + 1 month rent upfront