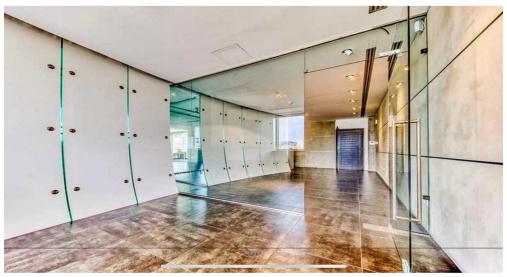

## 176m<sup>2</sup> Office for Rent in Limassol - Kapsalos

Exceptional Top Floor Office for Rent Imperial House Limassol Located in the heart of Spyrou Kyprianou Avenue in Limassol this impressive top floor office in the prestigious Imperial House offers a premium commercial space with high end specifications and a modern functional design. Spanning 176 m of covered internal area plus an additional 17 m covered veranda this office combines luxury efficiency and top tier construction quality. Key Features Fully raised flooring with black metallic ceramic tiles custom ordered from Italy VRV air conditioning system with Fresh Air supply and Daikin electronic controls upgrade value 25 000 Server room with dual split unit backup air conditioning Fire ...