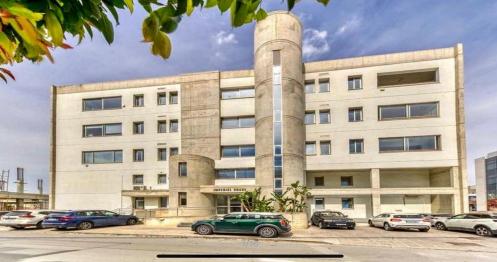

## 176m<sup>2</sup> Office for Rent in Limassol - Kapsalos

Exceptional Top Floor Office for Rent Imperial House Limassol Located in the heart of Spyrou Kyprianou Avenue in Limassol this impressive top floor office in the prestigious Imperial House offers a premium commercial space with high end specifications and a modern functional design. Spanning 176 m of covered internal area plus an additional 17 m covered veranda this office combines luxury efficiency and top tier construction quality. Key Features Fully raised flooring with black metallic ceramic tiles custom ordered from Italy VRV air conditioning system with Fresh Air supply and Daikin electronic controls upgrade value 25 000 Server room with dual split unit backup air conditioning Fire ...