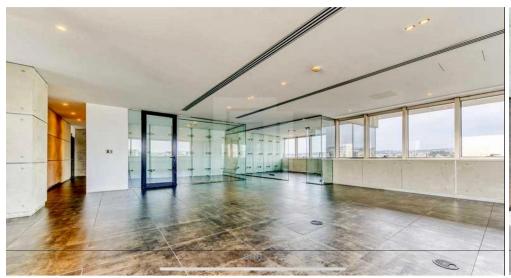

## 176m<sup>2</sup> Office for Rent in Limassol - Kapsalos

Exceptional Top Floor Office for Rent Imperial House Limassol Located in the heart of Spyrou Kyprianou Avenue in Limassol this impressive top floor office in the prestigious Imperial House offers a premium commercial space with high end specifications and a modern functional design. Spanning 176 m of covered internal area plus an additional 17 m covered veranda this office combines luxury efficiency and top tier construction quality. Key Features Fully raised flooring with black metallic ceramic tiles custom ordered from Italy VRV air conditioning system with Fresh Air supply and Daikin electronic controls upgrade value 25 000 Server room with dual split unit backup air conditioning Fire ...