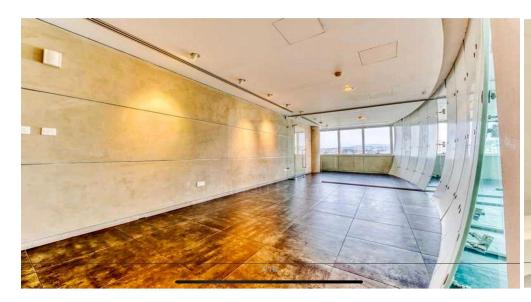

## 176m<sup>2</sup> Office for Rent in Limassol - Kapsalos

Exceptional Top Floor Office for Rent Imperial House Limassol Located in the heart of Spyrou Kyprianou Avenue in Limassol this impressive top floor office in the prestigious Imperial House offers a premium commercial space with high end specifications and a modern functional design. Spanning 176 m of covered internal area plus an additional 17 m covered veranda this office combines luxury efficiency and top tier construction quality. Key Features Fully raised flooring with black metallic ceramic tiles custom ordered from Italy VRV air conditioning system with Fresh Air supply and Daikin electronic controls upgrade value 25 000 Server room with dual split unit backup air conditioning Fire ...