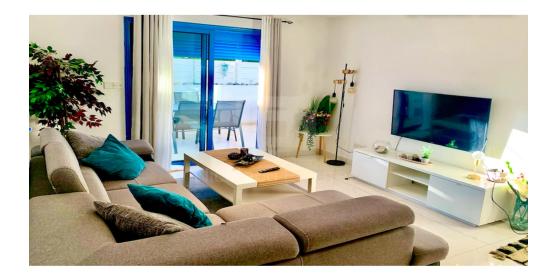

# **2 Bedroom Apartment for Rent in Limassol District**

This two bedroom apartment is located two minutes walk from the beach and is located in the Germasoyia tourist area near the Syrian Club. It is in a very quite area opposite a park. The apartment is fully furnished in all aspects. There is a nice porch and the apartment is fairly spacious and very bright. In addition the apartment has a bbq washing machine private covered parking AC in all rooms and an outdoor sitting area. The apartment has two bedroom that have two double beds. In the living room there is a sofa that turns into a double bed. The apartment in on the ground floor so has it s own entrance. The apartment is available and ready to move into.