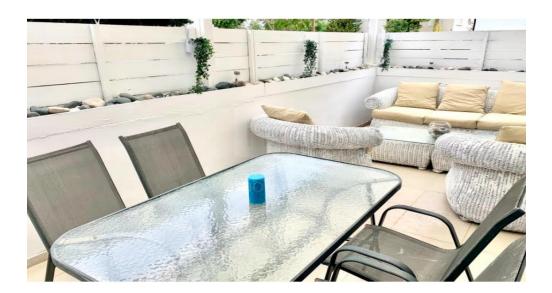

# **2 Bedroom Apartment for Rent in Limassol District**

This two bedroom apartment is located two minutes walk from the beach and is located in the Germasoyia tourist area near the Syrian Club. It is in a very quite area opposite a park. The apartment is fully furnished in all aspects. There is a nice porch and the apartment is fairly spacious and very bright. In addition the apartment has a bbq washing machine private covered parking AC in all rooms and an outdoor sitting area. The apartment has two bedroom that have two double beds. In the living room there is a sofa that turns into a double bed. The apartment in on the ground floor so has it s own entrance. The apartment is available and ready to move into.