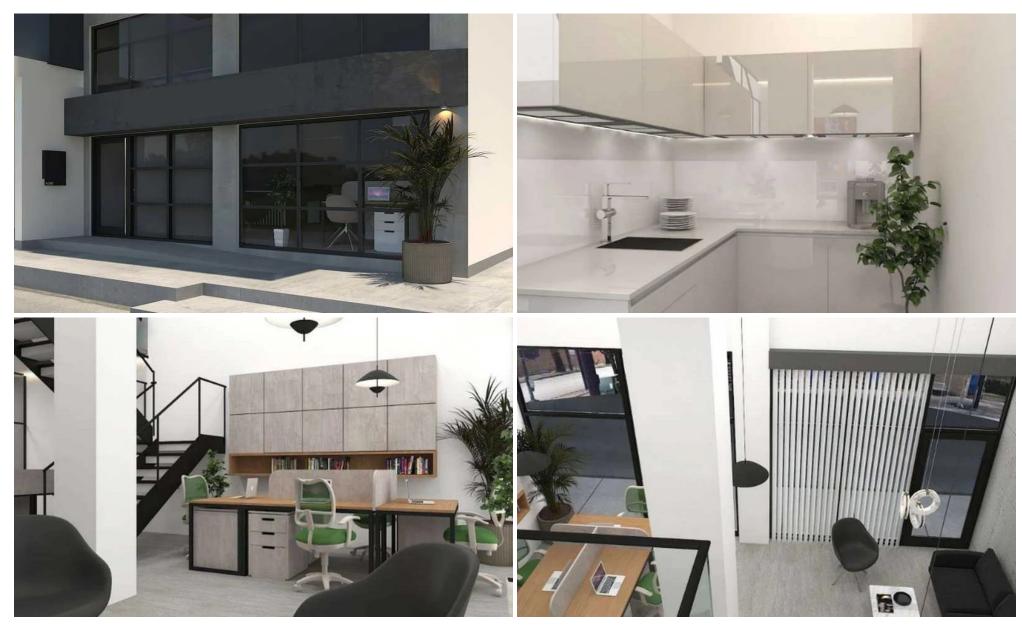

## 140m<sup>2</sup> Office for Rent in Agios Georgios Soleas, Limassol District

□ New commercial space in Agios Georgios – for rent □ €3,800/month □ Prime location: Nikou Pattichi Ave. – near Logos School ✔ High foot traffic | 10 min to the center □ Features (available: September 2025): ✔ 140 m² (85 m² basement + 55 m² mezzanine) ✔ Flexible layout for your business ✔ Option with furniture (additional payment) ✔ Energy efficiency class B+ □ Usage options: Basement: retail store, showroom Mezzanine: offices, storage, lounge area □ Perfect for: Boutiques and cafes Professional offices Medical centers □ Booking available! t.me/Realty\_Support\_1 Reg: 1234 | Lic: 603/E | ID: 5868045