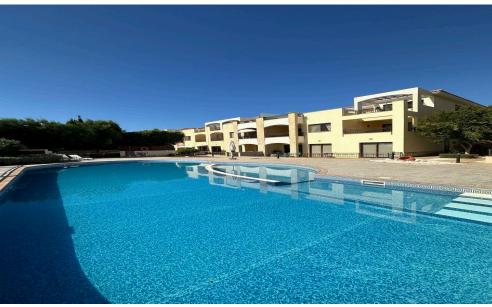

## 2 Bedroom Apartment for Rent in Pissouri, Limassol District

Rent a 2-bedroom apartment in Pissouri. 28 minutes from the center of Limassol. 5 minutes to the sea by car. With a stunning sea view After a complete renovation! 900 euros per month. Bargaining is possible 90 m² bedrooms Private courtyard 35m² na green closed complex with a large shared pool and barbecue 5 minutes to the sea Storage room, parking Life Realty License: 603/E, Registration.No: 1234 +357 99 200951