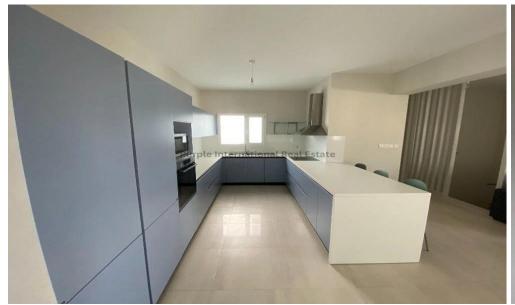

## 3 Bedroom Apartment for Rent in Parekklisia, Limassol District

For rent: Spacious apartment in Parekklisia offering comfortable and modern living. This fully furnished home features three generous bedrooms and three stylish bathrooms, providing plenty of space for families or professionals. The apartment covers a well-designed internal area, allowing for both relaxation and entertaining guests.

Situated in a secure gated complex, residents have the convenience of an elevator and access to well-maintained communal spaces. Enjoy the refreshing communal swimming pool and stay active in the on-site gym. Large windows invite natural light and offer excellent views of the city skyline.