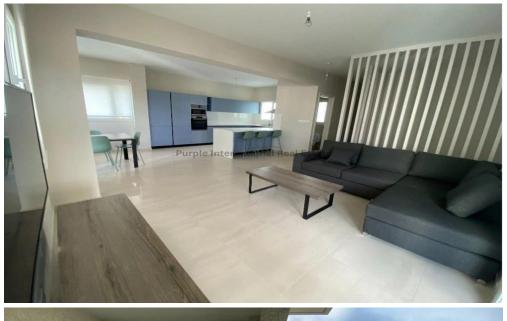

## 3 Bedroom Apartment for Rent in Parekklisia, Limassol District

For rent: Spacious apartment in Parekklisia offering comfortable and modern living. This fully furnished home features three generous bedrooms and three stylish bathrooms, providing plenty of space for families or professionals. The apartment covers a well-designed internal area, allowing for both relaxation and entertaining guests.

Situated in a secure gated complex, residents have the convenience of an elevator and access to well-maintained communal spaces. Enjoy the refreshing communal swimming pool and stay active in the on-site gym. Large windows invite natural light and offer excellent views of the city skyline.