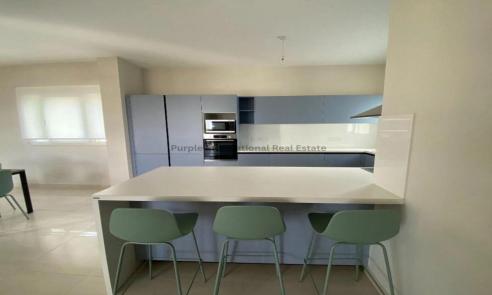

## 3 Bedroom Apartment for Rent in Parekklisia, Limassol District

For rent: Spacious apartment in Parekklisia offering comfortable and modern living. This fully furnished home features three generous bedrooms and three stylish bathrooms, providing plenty of space for families or professionals. The apartment covers a well-designed internal area, allowing for both relaxation and entertaining guests.

Situated in a secure gated complex, residents have the convenience of an elevator and access to well-maintained communal spaces. Enjoy the refreshing communal swimming pool and stay active in the on-site gym. Large windows invite natural light and offer excellent views of the city skyline.