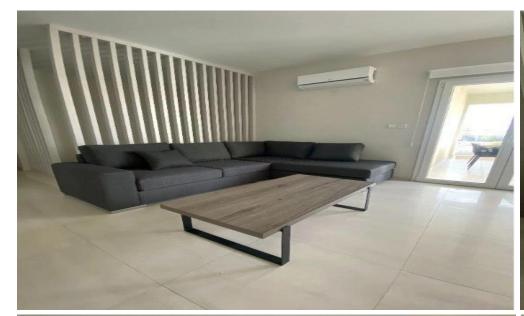

## 3 Bedroom Apartment for Rent in Parekklisia, Limassol District

For rent: Spacious apartment in Parekklisia offering comfortable and modern living. This fully furnished home features three generous bedrooms and three stylish bathrooms, providing plenty of space for families or professionals. The apartment covers a well-designed internal area, allowing for both relaxation and entertaining guests.

Situated in a secure gated complex, residents have the convenience of an elevator and access to well-maintained communal spaces. Enjoy the refreshing communal swimming pool and stay active in the on-site gym. Large windows invite natural light and offer excellent views of the city skyline.