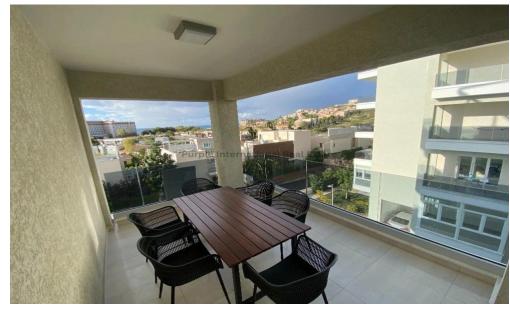

Situated in a secure gated complex, residents have the convenience of an elevator and access to well-maintained communal spaces. Enjoy the refreshing communal swimming pool and stay active in the on-site gym. Large windows invite natural light and offer excellent views of the city skyline.

Parekklisia is a sought-after residential area known for ...

| <b>Property Info</b> |                | Plot / Area Info |              | <b>Additional info</b> |                  |
|----------------------|----------------|------------------|--------------|------------------------|------------------|
|                      |                |                  |              | Reference Number       | 19383            |
| Air Conditioning     | All rooms, Yes | Pool             | Yes          | Property type          | <b>Apartment</b> |
|                      |                | Parking          | Covered, Yes | Bathrooms              | 3                |
|                      |                |                  |              | View                   | City view        |