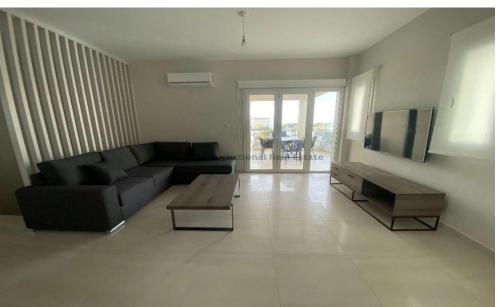

## 3 Bedroom Apartment for Rent in Parekklisia, Limassol District

For rent: Spacious apartment in Parekklisia offering comfortable and modern living. This fully furnished home features three generous bedrooms and three stylish bathrooms, providing plenty of space for families or professionals. The apartment covers a well-designed internal area, allowing for both relaxation and entertaining guests.

Situated in a secure gated complex, residents have the convenience of an elevator and access to well-maintained communal spaces. Enjoy the refreshing communal swimming pool and stay active in the on-site gym. Large windows invite natural light and offer excellent views of the city skyline.