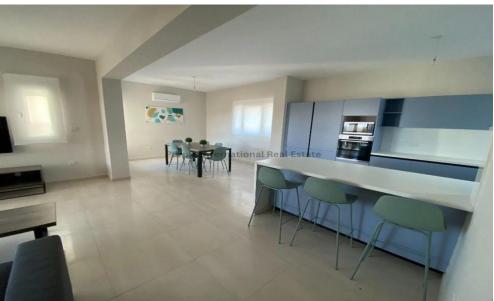

## 3 Bedroom Apartment for Rent in Parekklisia, Limassol District

For rent: Spacious apartment in Parekklisia offering comfortable and modern living. This fully furnished home features three generous bedrooms and three stylish bathrooms, providing plenty of space for families or professionals. The apartment covers a well-designed internal area, allowing for both relaxation and entertaining guests.

Situated in a secure gated complex, residents have the convenience of an elevator and access to well-maintained communal spaces. Enjoy the refreshing communal swimming pool and stay active in the on-site gym. Large windows invite natural light and offer excellent views of the city skyline.