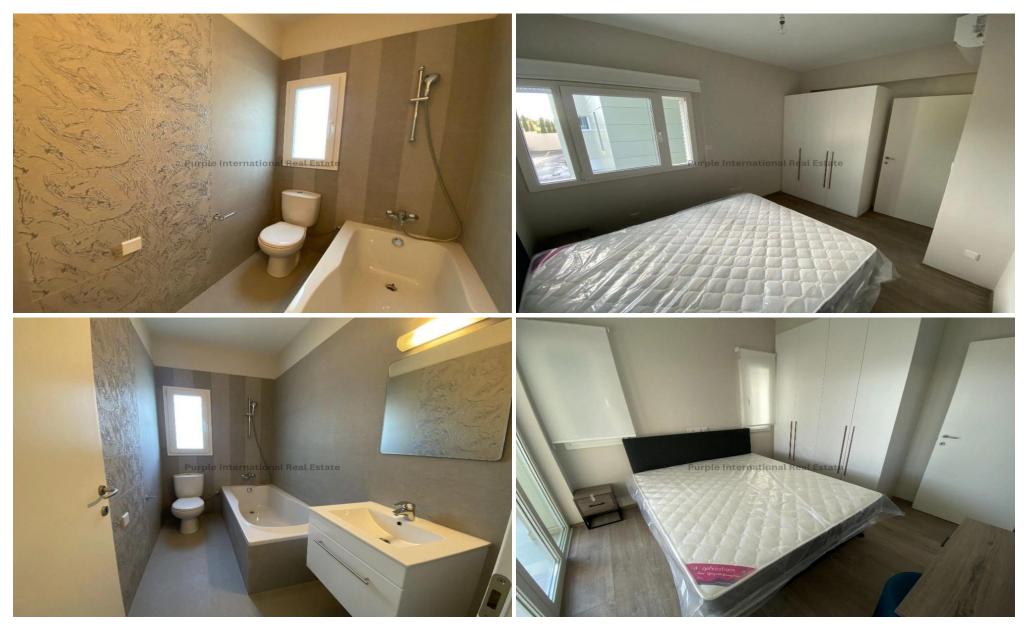

## 3 Bedroom Apartment for Rent in Parekklisia, Limassol District

For rent: Spacious apartment in Parekklisia offering comfortable and modern living. This fully furnished home features three generous bedrooms and three stylish bathrooms, providing plenty of space for families or professionals. The apartment covers a well-designed internal area, allowing for both relaxation and entertaining guests.

Situated in a secure gated complex, residents have the convenience of an elevator and access to well-maintained communal spaces. Enjoy the refreshing communal swimming pool and stay active in the on-site gym. Large windows invite natural light and offer excellent views of the city skyline.