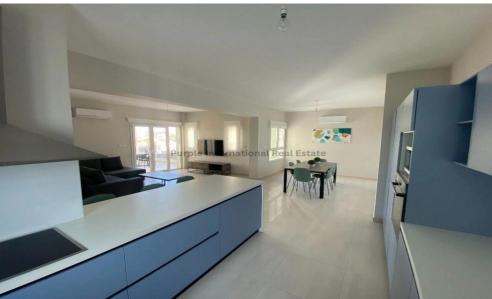

## 3 Bedroom Apartment for Rent in Parekklisia, Limassol District

For rent: Spacious apartment in Parekklisia offering comfortable and modern living. This fully furnished home features three generous bedrooms and three stylish bathrooms, providing plenty of space for families or professionals. The apartment covers a well-designed internal area, allowing for both relaxation and entertaining guests.

Situated in a secure gated complex, residents have the convenience of an elevator and access to well-maintained communal spaces. Enjoy the refreshing communal swimming pool and stay active in the on-site gym. Large windows invite natural light and offer excellent views of the city skyline.