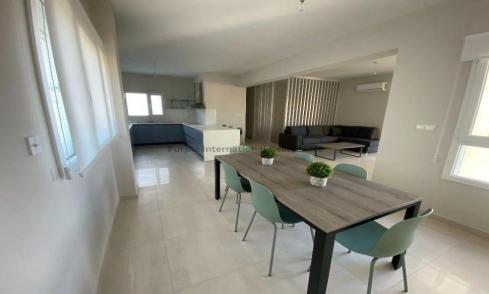

## 3 Bedroom Apartment for Rent in Parekklisia, Limassol District

For rent: Spacious apartment in Parekklisia offering comfortable and modern living. This fully furnished home features three generous bedrooms and three stylish bathrooms, providing plenty of space for families or professionals. The apartment covers a well-designed internal area, allowing for both relaxation and entertaining guests.

Situated in a secure gated complex, residents have the convenience of an elevator and access to well-maintained communal spaces. Enjoy the refreshing communal swimming pool and stay active in the on-site gym. Large windows invite natural light and offer excellent views of the city skyline.