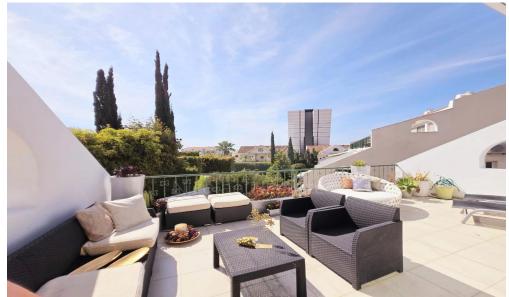

## 2 Bedroom Apartment for Rent in Pyrgos Lemesou, Limassol District

Rent plus common expenses. Next to Grand Resort Hotel Seafront gated complex Very spacious apartment within a Private Gated Community 200 meters walking distance to a Blue Flag Beach on the Seafront. Nearby 24 7 amenities walking distance restaurants hotels. Fully Maintained property community. Communal Gardens 1 098 square meters Olympic size swimming pool 24 7 security Gated Drive In Drive Out Access points with code Remote Access Peacefull Tranquil Community Appartment 118 square meters living space Double glazing wall to wall glass doors windows with security child locks 2 very spacious bedrooms fully equipped with wall to wall wardrobes queen size beds all beddings white goods new 43...