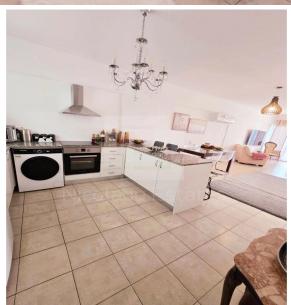

## 2 Bedroom Apartment for Rent in Pyrgos Lemesou, Limassol District

Rent plus common expenses. Next to Grand Resort Hotel Seafront gated complex Very spacious apartment within a Private Gated Community 200 meters walking distance to a Blue Flag Beach on the Seafront. Nearby 24 7 amenities walking distance restaurants hotels. Fully Maintained property community. Communal Gardens 1 098 square meters Olympic size swimming pool 24 7 security Gated Drive In Drive Out Access points with code Remote Access Peacefull Tranquil Community Appartment 118 square meters living space Double glazing wall to wall glass doors windows with security child locks 2 very spacious bedrooms fully equipped with wall to wall wardrobes queen size beds all beddings white goods new 43...