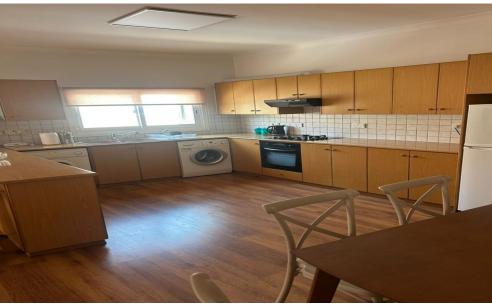

## 2 Bedroom House for Rent in Limassol - Panthea

House for rent — Panthea, Limassol ☐ Price: €1,900/month Fully renovated 2-bedroom house in the prestigious Panthea area, Mesa Geitonia. Perfect for a couple, family, or professionals who appreciate comfort, style, and convenient location. ☐ Area: 100 m² ☐ 2 spacious bedrooms ☐ 2 bathrooms ☐ Full renovation and new furniture \* Air conditioning and heating ☐ Fully equipped kitchen ☐ City view ☐ Private covered parking ☐ Energy efficiency: certificate in progress ☐ Near the city center, best schools, shops, and all necessary amenities. The area is quiet, residential, with quick access to main highways and Limassol infrastructure.