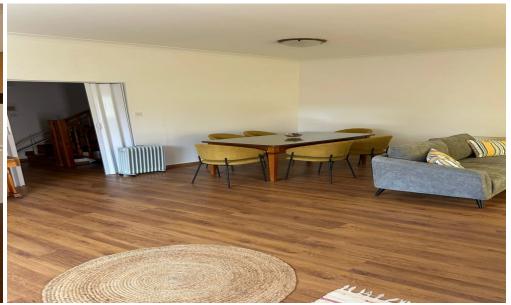

## 2 Bedroom House for Rent in Limassol - Panthea

House for rent — Panthea, Limassol ☐ Price: €1,900/month Fully renovated 2-bedroom house in the prestigious Panthea area, Mesa Geitonia. Perfect for a couple, family, or professionals who appreciate comfort, style, and convenient location. ☐ Area: 100 m² ☐ 2 spacious bedrooms ☐ 2 bathrooms ☐ Full renovation and new furniture \* Air conditioning and heating ☐ Fully equipped kitchen ☐ City view ☐ Private covered parking ☐ Energy efficiency: certificate in progress ☐ Near the city center, best schools, shops, and all necessary amenities. The area is quiet, residential, with quick access to main highways and Limassol infrastructure.