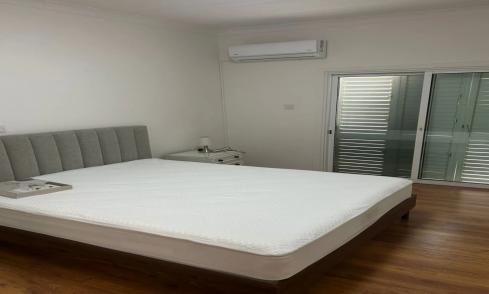

## 2 Bedroom House for Rent in Limassol - Panthea

House for rent — Panthea, Limassol ☐ Price: €1,900/month Fully renovated 2-bedroom house in the prestigious Panthea area, Mesa Geitonia. Perfect for a couple, family, or professionals who appreciate comfort, style, and convenient location. ☐ Area: 100 m² ☐ 2 spacious bedrooms ☐ 2 bathrooms ☐ Full renovation and new furniture \* Air conditioning and heating ☐ Fully equipped kitchen ☐ City view ☐ Private covered parking ☐ Energy efficiency: certificate in progress ☐ Near the city center, best schools, shops, and all necessary amenities. The area is quiet, residential, with quick access to main highways and Limassol infrastructure.