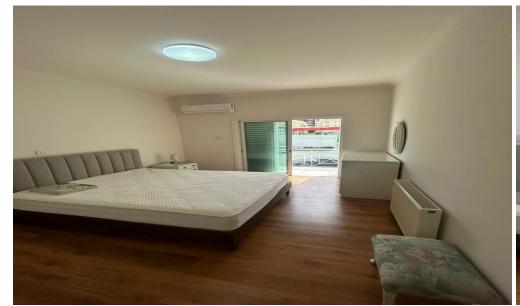

## 2 Bedroom House for Rent in Limassol - Panthea

House for rent — Panthea, Limassol ☐ Price: €1,900/month Fully renovated 2-bedroom house in the prestigious Panthea area, Mesa Geitonia. Perfect for a couple, family, or professionals who appreciate comfort, style, and convenient location. ☐ Area: 100 m² ☐ 2 spacious bedrooms ☐ 2 bathrooms ☐ Full renovation and new furniture \* Air conditioning and heating ☐ Fully equipped kitchen ☐ City view ☐ Private covered parking ☐ Energy efficiency: certificate in progress ☐ Near the city center, best schools, shops, and all necessary amenities. The area is quiet, residential, with quick access to main highways and Limassol infrastructure.