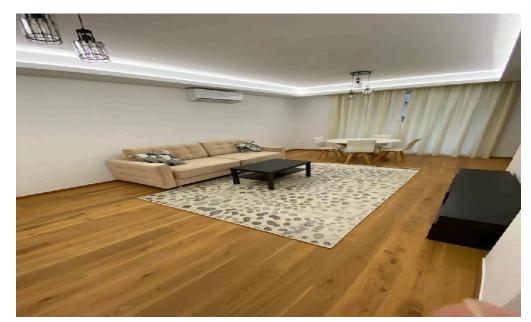

## 2 Bedroom Apartment for Rent in Limassol - Mesa Geitonia

RENT: 2 bedroom apartment in Limassol 

Mesa Geitonia, near Jumbo 

S = 106m2 

1900€/month +35795117091 (tel., WA) Lic. №503/E, Reg №1007

Property Info Plot / Area Info Additional info

Covered Area 106 Property type Apartment

**Amenities Location** 

Location: Limassol - Mesa Geitonia Region: Limassol



**Price: €1 900 + VAT** 

VAT for this property is **€95** or **€361**. VAT usually is 19%. If it is your first purchase of property, you can have VAT reduced to 5% for the first 150sq.m. of the property.

VAT Excluded

Title transfer fee ~€28.50

Price per SQM €18.00/m²

Common expenses None

## **Price change history**

€1 900 on Jun 27, 2025