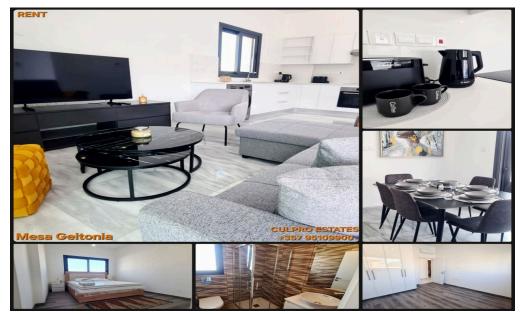

## **2** Bedroom Apartment for Rent in Limassol - Mesa Geitonia

Rent 2-bedroom apartment in Mesa Gitonia, Limassol. All infrastructure is within walking distance, not far from La Gallery. 2nd floor. Living area: 82 sq m. Total area: 102 sq m. Kitchen. Living room. 2 bedrooms. Bathrooms: 2. Veranda. Storage room. Covered parking. Price: 2,200 + extra common expenses 85 + 2 deposits. Agency CULPRO ESTATES Ltd L.N 197/E R.N 1189 +357 95109900 +357 95592209