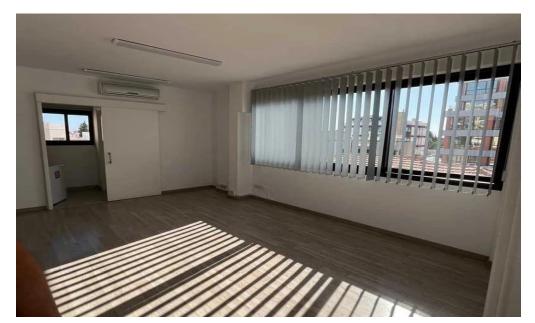

## 200m<sup>2</sup> Office for Rent in Limassol - Katholiki

Office for rent - Katholiki ☐ Price €4,000/month ☐ Limassol, Katholiki ☐ 200 m² - spacious office ☐ Key features: ☐ Kitchen - for employee convenience ☐ 5 separate offices - for your business ☐ Parking - convenient space for cars ☐ Available for rent! ☐ Contact us to schedule a viewing! https://t.me/Realty Support 1 Reg: 1234 | Lic: 603/E | ID: 5688386