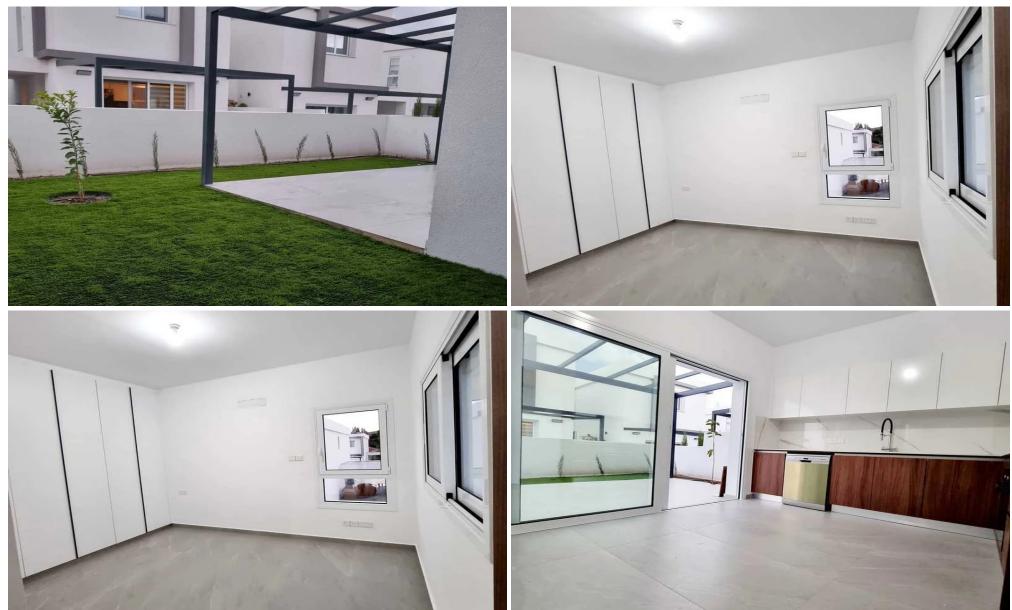

## 2 Bedroom House for Rent in Moni, Limassol District

□ House for rent — Moni, Limassol □ Price: €1,900/month New 2-bedroom house for rent in a quiet and convenient area of Moni, just 5 minutes from Saint Raphael beach and less than 12 minutes from Germasogeia. Ideal for families or professionals looking for comfort, energy efficiency, and tranquility. □ Key features □ Area: 114 m<sup>2</sup> □ 2 bedrooms □ 2 bathrooms (1 guest toilet on the ground floor) □ Parking (covered and gated) □ Pets allowed □ Year built: 2024 □ Energy efficiency: A (photovoltaic system) □ Key features • Modern construction with finished interiors • Photovoltaic panels and solar water heater • Air conditioners and electric external shu...