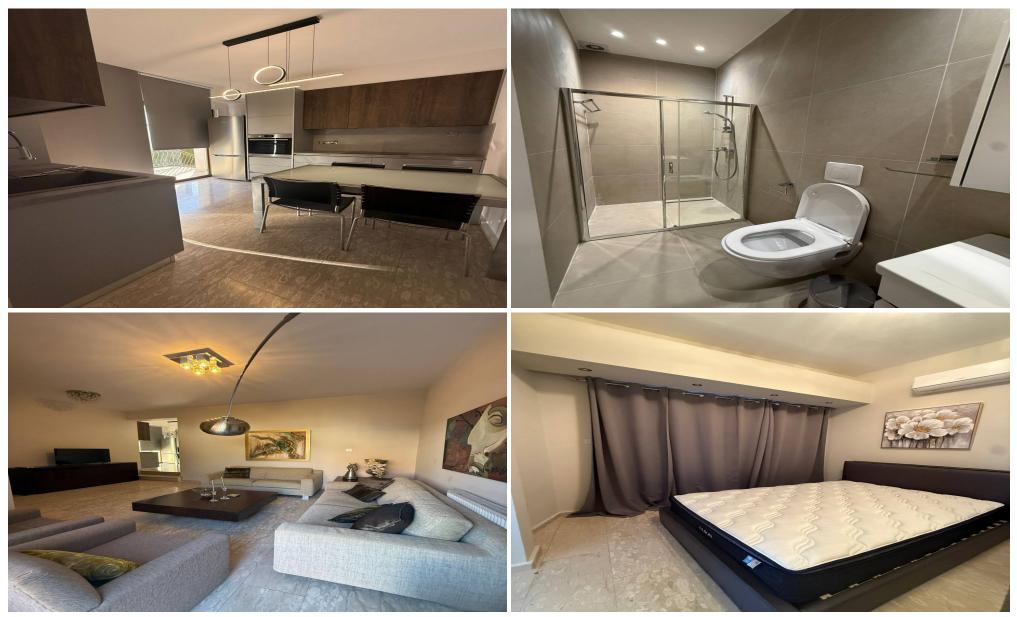

## **1** Bedroom Apartment for Rent in Germasogeia - Tourist Area, Limassol District

GERMASOYA TOURIST AREA DASSOUDI 5 minutes walk to the sea 1 bedroom apartment New furniture, appliances 1500 euros + deposit INCLUDED IN THE PRICE: INTERNET, ELECTRICITY AND WATER