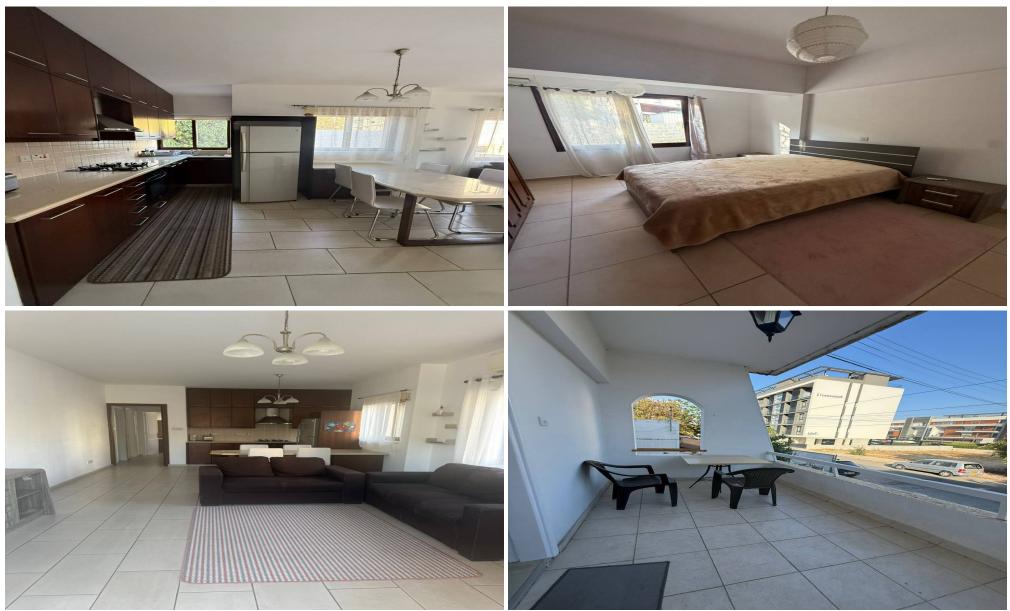

## 2 Bedroom Apartment for Rent in Germasogeia - Tourist Area, Limassol District

GERMASOYA TOURIST AREA DASSOUDI, PAPAS 5 minutes walk to the sea 2 bedrooms, 2 bathrooms 1200 euros + deposit Reg. No 186/ license 56

**Location:** Germasogeia - Tourist Area Region: **Limassol** 