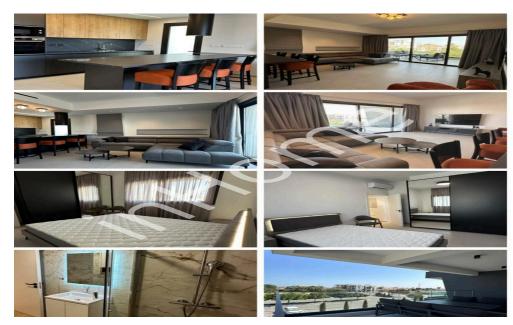

## 2 Bedroom House for Rent in Limassol - Petrou kai Pavlou

Limassol, Petra and Pavlou — 2 bedrooms, 2 bathrooms, 100 sq.m, new house 2025, covered parking. ☐ €2900/month. WhatsApp: +357 9558 9139

Property Info Plot / Area Info Additional info