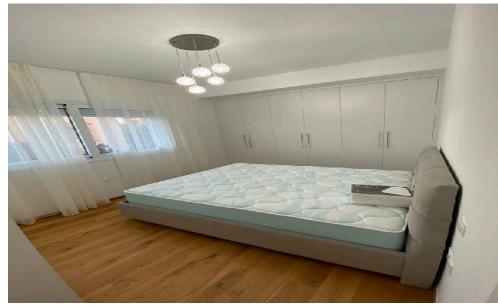

## **2 Bedroom Apartment for Rent in Limassol - Mesa Geitonia**

RENT: 2 bedroom apartment in Limassol []Mesa Geitonia, near Jumbo []Area = 106m2 []1900€/month +35795117091 (phone, WA) Lic. №503/E, Reg №1007

| Property Info | Plot / Area Info                                    | Additional info |           |  |  |
|---------------|-----------------------------------------------------|-----------------|-----------|--|--|
| Covered Area  | 106                                                 | Property type   | Apartment |  |  |
| Amenities     | Location                                            |                 |           |  |  |
|               | Location: Limassol - Mesa Geitonia Region: Limassol |                 |           |  |  |