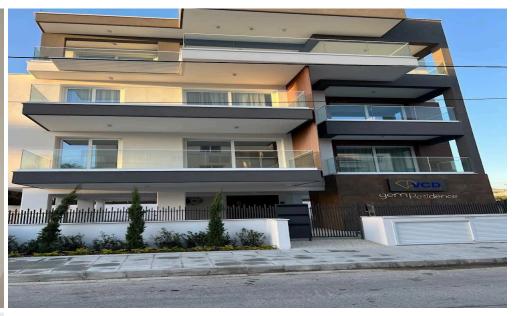

## **2 Bedroom Apartment for Rent in Limassol - Mesa Geitonia**

RENT: 2 bedroom apartment in Limassol []Mesa Geitonia, near Jumbo []Area = 106m2 []1900€/month +35795117091 (phone, WA) Lic. №503/E, Reg №1007

| Property Info | Plot / Area Info                                    | Additional info |           |  |  |
|---------------|-----------------------------------------------------|-----------------|-----------|--|--|
| Covered Area  | 106                                                 | Property type   | Apartment |  |  |
| Amenities     | Location                                            |                 |           |  |  |
|               | Location: Limassol - Mesa Geitonia Region: Limassol |                 |           |  |  |