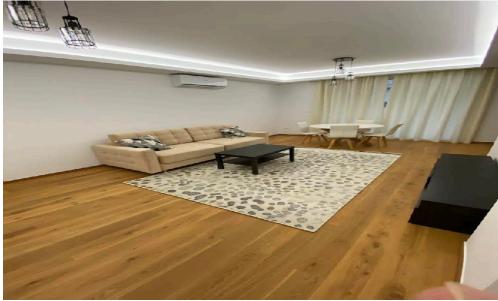

## **2 Bedroom Apartment for Rent in Limassol - Mesa Geitonia**

RENT: 2 bedroom apartment in Limassol []Mesa Geitonia, near Jumbo []Area = 106m2 []1900€/month +35795117091 (phone, WA) Lic. №503/E, Reg №1007

| Property Info | Plot / Area Info                                    | Additional info |           |  |  |
|---------------|-----------------------------------------------------|-----------------|-----------|--|--|
| Covered Area  | 106                                                 | Property type   | Apartment |  |  |
| Amenities     | Location                                            |                 |           |  |  |
|               | Location: Limassol - Mesa Geitonia Region: Limassol |                 |           |  |  |